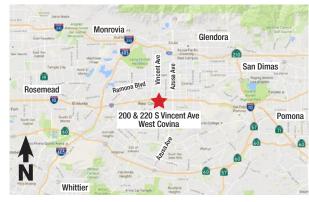

# Retail + Restaurant Development Site REDEVELOPMENT | FOR LEASE 200 & 220 s Vincent Ave, West Coving, CA 91790



#### Site Information

PROJECT SUMMARY

Size of Site1.75 acresBuildableUp to 25,000 sf GLAParking Spaces149 spaces

TRAFFIC COUNTS

S Vincent Ave  $\pm$  29,000 ADT

#### **Demographics**

| <u>Radius</u>   | 1 Mile   | 2 Mile   | 3 Mile   |
|-----------------|----------|----------|----------|
| 2016 Population | 24,991   | 101,973  | 233,767  |
| 2016 Households | 7,200    | 28,415   | 62,272   |
| HH INCOME       |          |          |          |
| 2016 Average    | \$80,426 | \$79,350 | \$75,349 |
| 2016 Med        | \$68,058 | \$65,723 | \$60,582 |

#### **Regional Map**





### Project Developer

www.CalbayCorp.com Manhattan Beach, CA

#### **RYAN SHEA**

(310) 545-8350 – Office (310) 963-6614 – Cell Ryan@CalBayCorp.com

#### **PERRY MANN**

# Retail + Restaurant Development Site REDEVELOPMENT | FOR LEASE 200 & 220 s Vincent Ave, West Coving, CA 91790













### Project Developer

www.CalbayCorp.com Manhattan Beach, CA

#### **RYAN SHEA**

(310) 545-8350 – Office (310) 963-6614 – Cell Ryan@CalBayCorp.com

#### **PERRY MANN**

## Retail + Restaurant Development Site REDEVELOPMENT | FOR LEASE

200 & 220 S Vincent Ave, West Coving, CA 91790











### Project Developer

www.CalbayCorp.com Manhattan Beach, CA

#### **RYAN SHEA**

(310) 545-8350 – Office (310) 963-6614 – Cell Ryan@CalBayCorp.com

#### **PERRY MANN**

# Retail + Restaurant Development