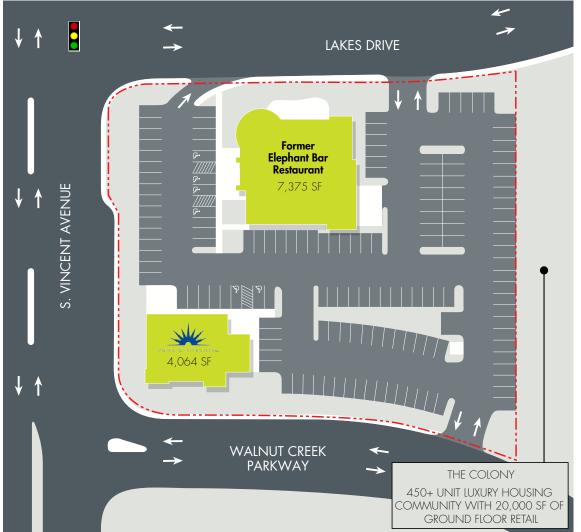

#### Site Information

PROJECT SUMMARY

Size of Site1.75 acresBuildableUp to 25,000 sf GLAParking Spaces149 spaces

TRAFFIC COUNTS

S Vincent Ave  $\pm$  29,000 ADT