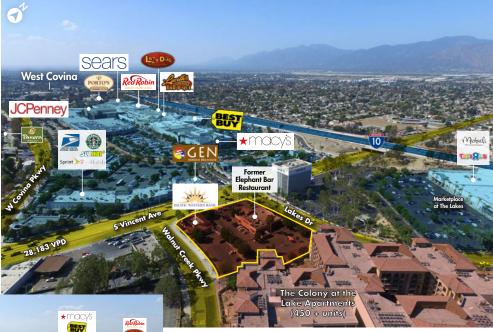

# Retail + Restaurant Development Site REDEVELOPMENT | FOR LEASE 200 & 220 s Vincent Ave, West Coving, CA 91790

#### Site Information

PROJECT SUMMARY

Size of Site1.75 acresBuildableUp to 25,000 sf GLAParking Spaces149 spaces

TRAFFIC COUNTS

S Vincent Ave  $\pm$  29,000 ADT