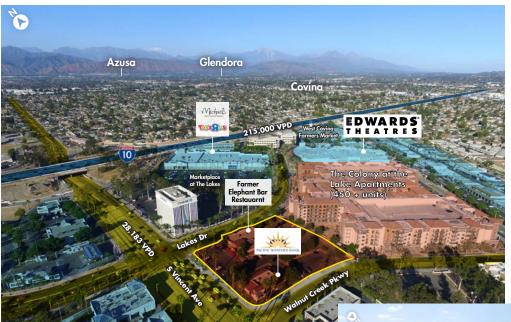

# Retail + Restaurant Development Site REDEVELOPMENT | FOR LEASE 200 & 220 s Vincent Ave, West Coving, CA 91790

#### Site Information

PROJECT SUMMARY

Size of Site1.75 acresBuildableUp to 25,000 sf GLAParking Spaces149 spaces

TRAFFIC COUNTS

S Vincent Ave  $\pm$  29,000 ADT