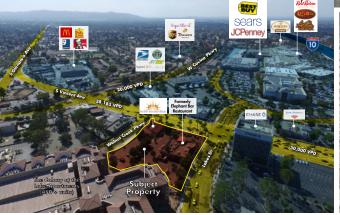

5,000 sf GLAParking Spaces149 spaces

TRAFFIC COUNTS

S Vincent Ave  $\pm$  29,000 ADT

#### **Demographics**

| <u>Radius</u>   | 1 Mile   | 2 Mile   | 3 Mile   |
|-----------------|----------|----------|----------|
| 2016 Population | 24,991   | 101,973  | 233,767  |
| 2016 Households | 7,200    | 28,415   | 62,272   |
| HH INCOME       |          |          |          |
| 2016 Average    | \$80,426 | \$79,350 | \$75,349 |
| 2016 Med        | \$68,058 | \$65,723 | \$60,582 |

#### **Regional Map**





### Project Developer

www.CalbayCorp.com Manhattan Beach, CA

#### **RYAN SHEA**

(310) 545-8350 – Office (310) 963-6614 – Cell Ryan@CalBayCorp.com

#### **PERRY MANN**

# Retail + Restaurant Development Site REDEVELOPMENT | FOR LEASE 200 & 220 s Vincent Ave, West Coving, CA 91790













### Project Developer

www.CalbayCorp.com Manhattan Beach, CA

#### **RYAN SHEA**

(310) 545-8350 – Office (310) 963-6614 – Cell Ryan@CalBayCorp.com

#### **PERRY MANN**

## Retail + Restaurant Development Site REDEVELOPMENT | FOR LEASE

200 & 220 S Vincent Ave, West Coving, CA 91790











### Project Developer

www.CalbayCorp.com Manhattan Beach, CA

#### **RYAN SHEA**

(310) 545-8350 – Office (310) 963-6614 – Cell Ryan@CalBayCorp.com

#### **PERRY MANN**

# Retail + Restaurant Development Site REDEVELOPMENT | FOR LEASE 200 & 220 s Vincent Ave, West Coving, CA 91790





Project Developer

www.CalbayCorp.com Manhattan Beach, CA

#### **RYAN SHEA**

(310) 545-8350 – Office (310) 963-6614 – Cell Ryan@CalBayCorp.com

#### **PERRY MANN**