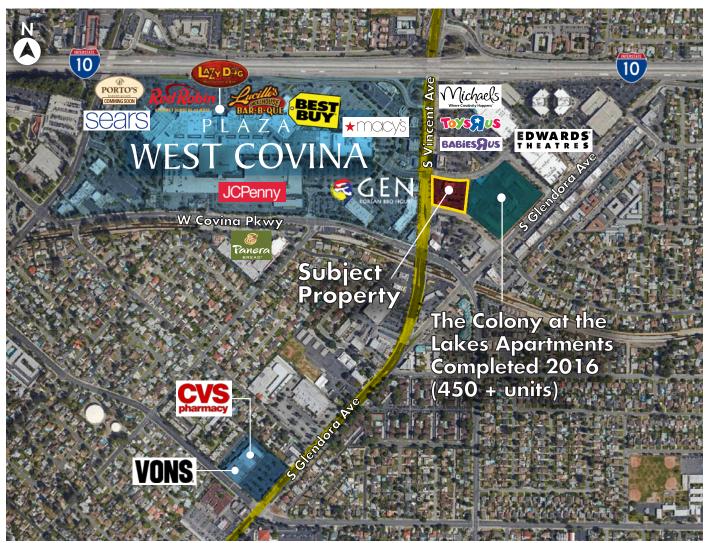

# Retail + Restaurant Development Site REDEVELOPMENT | FOR LEASE 200 & 220 s Vincent Ave, West Coving, CA 91790

#### Site Information

PROJECT SUMMARY

Size of Site1.75 acresBuildableUp to 25,000 sf GLAParking Spaces149 spaces

TRAFFIC COUNTS

S Vincent Ave  $\pm$  29,000 ADT