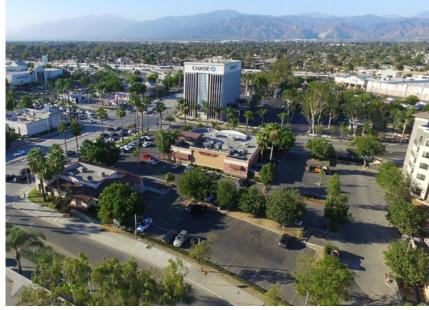

# Retail + Restaurant Development Site REDEVELOPMENT | FOR LEASE 200 & 220 s Vincent Ave, West Coving, CA 91790

#### Site Information

PROJECT SUMMARY

Size of Site1.75 acresBuildableUp to 25,000 sf GLAParking Spaces149 spaces

TRAFFIC COUNTS

S Vincent Ave  $\pm$  29,000 ADT