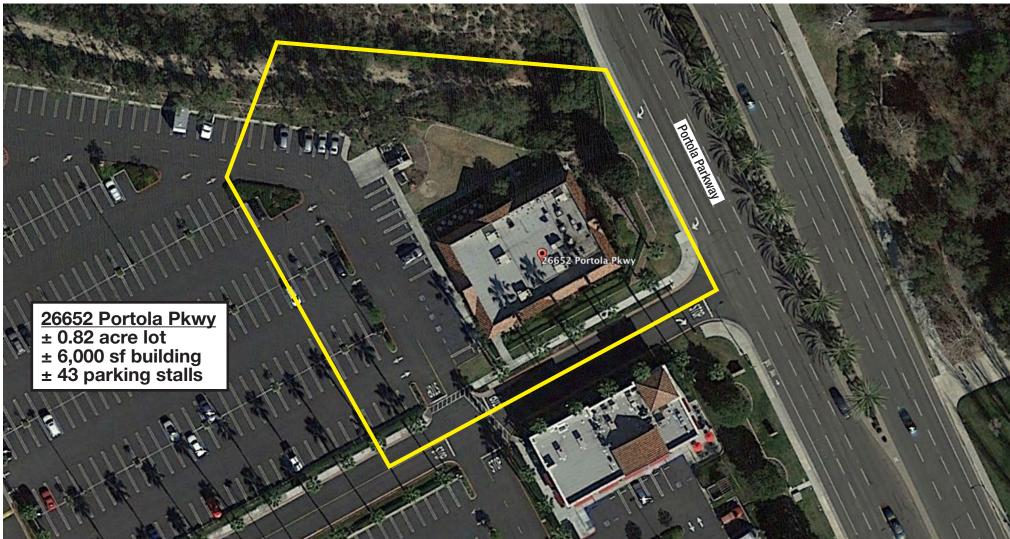

### Foothill Ranch Restaurant Space

FOR LEASE

26652 Portola Pkwy, Foothill Ranch, CA 92610

#### **Site Information**

PROJECT SUMMARY

Size of Site .85 acres Buildable  $\pm 6,000 sf$ **Parking Spaces** 43 spaces

TRAFFIC COUNTS

Portola Parkway ± 14,900 ADT **Towne Center Pkwy** ± 10,100 ADT **Alton Parkway** ± 12,100 ADT