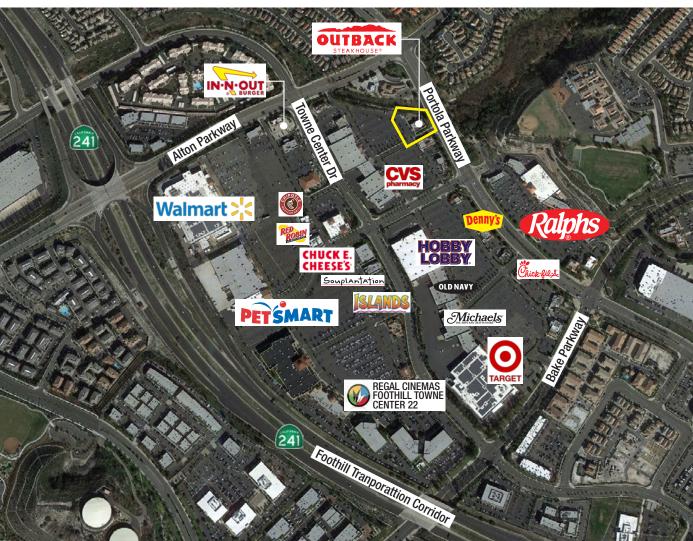

#### **Site Information**

PROJECT SUMMARY

Size of Site .85 acres Buildable  $\pm 6,000 sf$ **Parking Spaces** 43 spaces

TRAFFIC COUNTS

Portola Parkway ± 14,900 ADT **Towne Center Pkwy** ± 10,100 ADT **Alton Parkway** ± 12,100 ADT