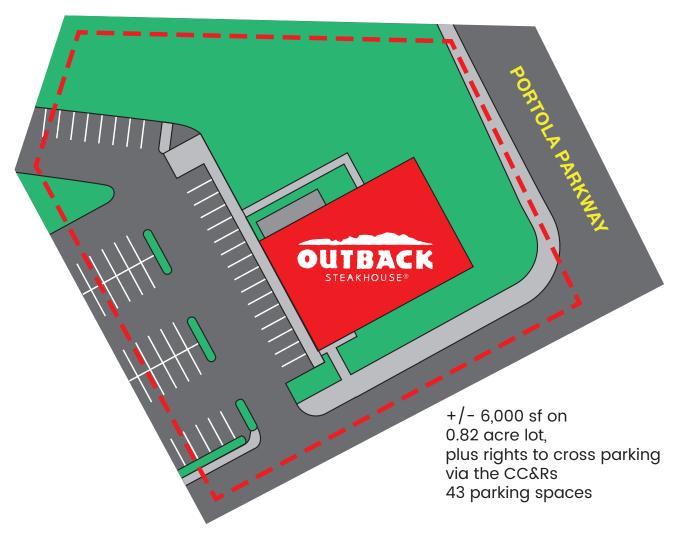

### Foothill Ranch Restaurant Space

FOR LEASE

26652 Portola Pkwy, Foothill Ranch, CA 92610

#### **Site Information**

PROJECT SUMMARY

Size of Site .85 acres Buildable  $\pm 6,000 sf$ **Parking Spaces** 43 spaces

TRAFFIC COUNTS

Portola Parkway ± 14,900 ADT **Towne Center Pkwy** ± 10,100 ADT **Alton Parkway** ± 12,100 ADT