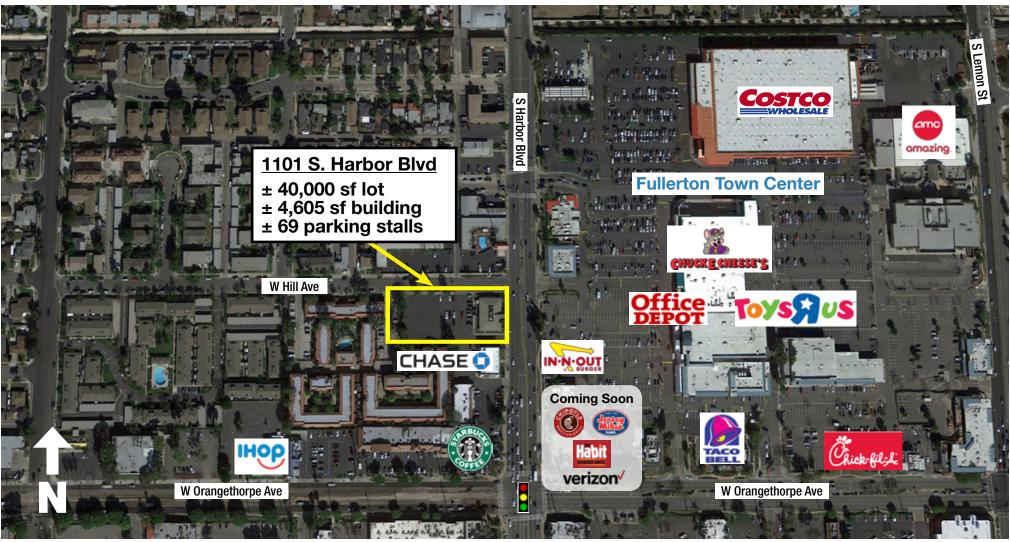

### Site Information

PROJECT SUMMARY

TRAFFIC COUNTS

S Harbor Blvd  $\pm$  37,000 CPD W Orangethorpe Ave + 23,000 CPD