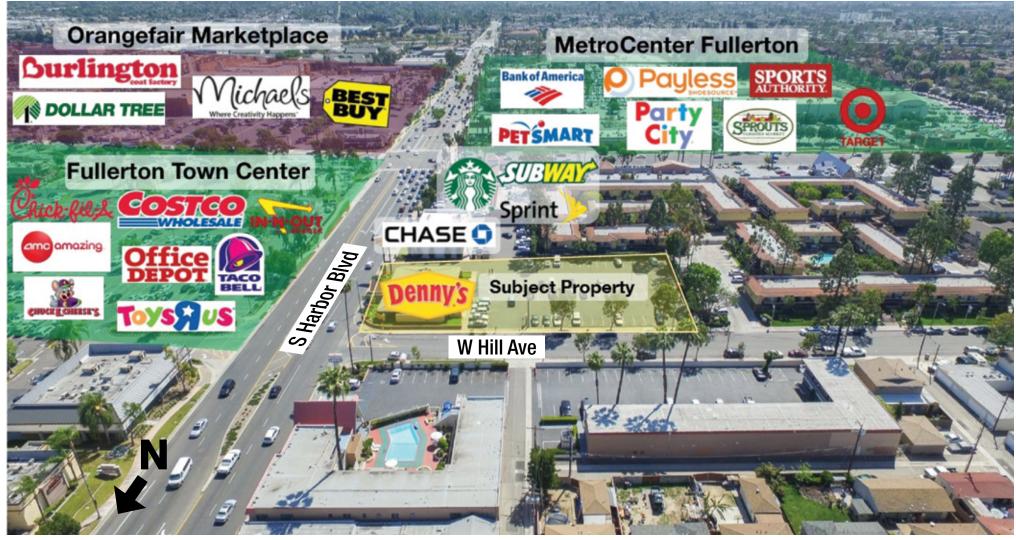

### Site Information

PROJECT SUMMARY

TRAFFIC COUNTS

S Harbor Blvd  $\pm$  37,000 CPD W Orangethorpe Ave + 23,000 CPD

### **Regional Map**