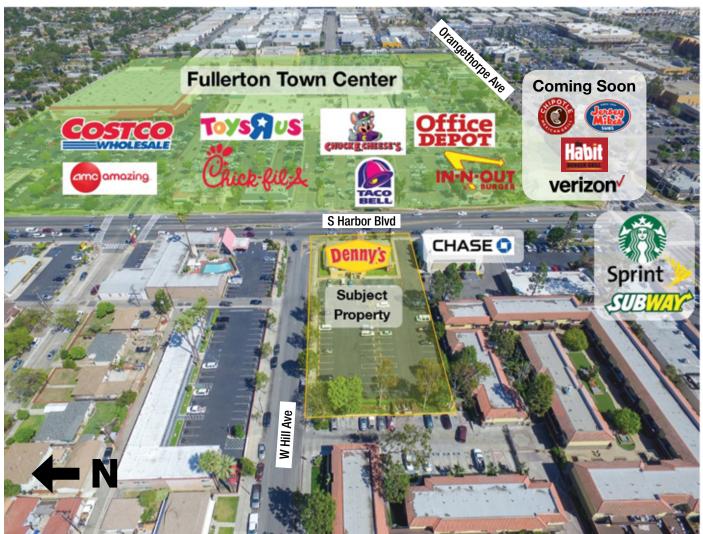

### Site Information

PROJECT SUMMARY

TRAFFIC COUNTS

S Harbor Blvd  $\pm$  37,000 CPD W Orangethorpe Ave + 23,000 CPD