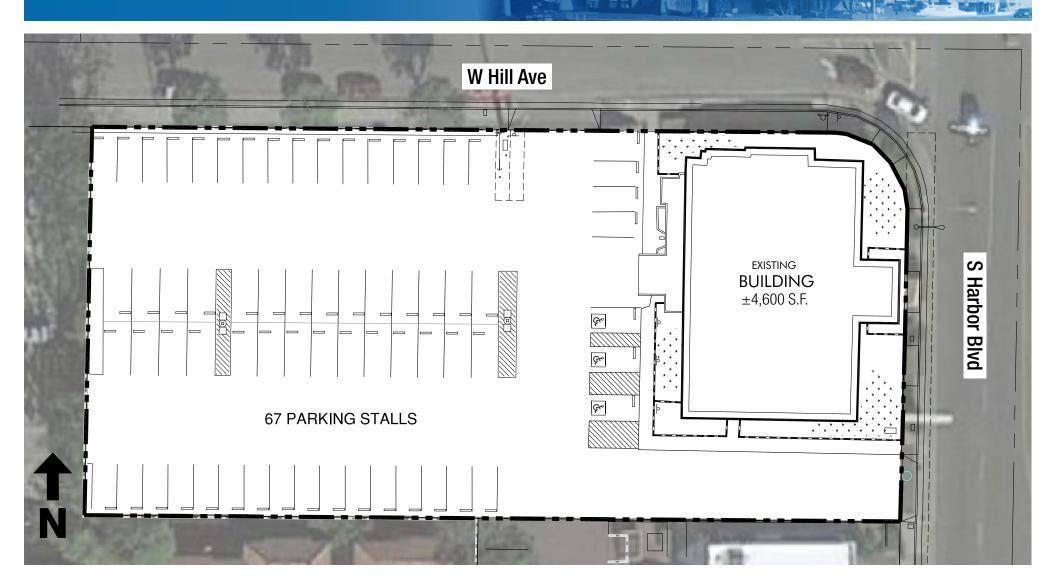

### Site Information

PROJECT SUMMARY

TRAFFIC COUNTS

S Harbor Blvd  $\pm$  37,000 CPD W Orangethorpe Ave + 23,000 CPD