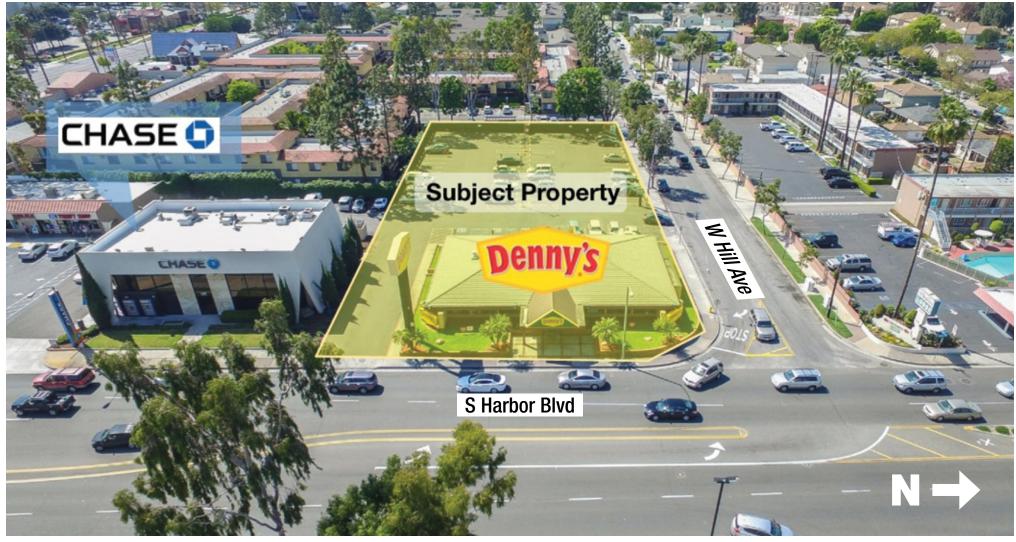

### Site Information

PROJECT SUMMARY

TRAFFIC COUNTS

S Harbor Blvd  $\pm$  37,000 CPD W Orangethorpe Ave + 23,000 CPD