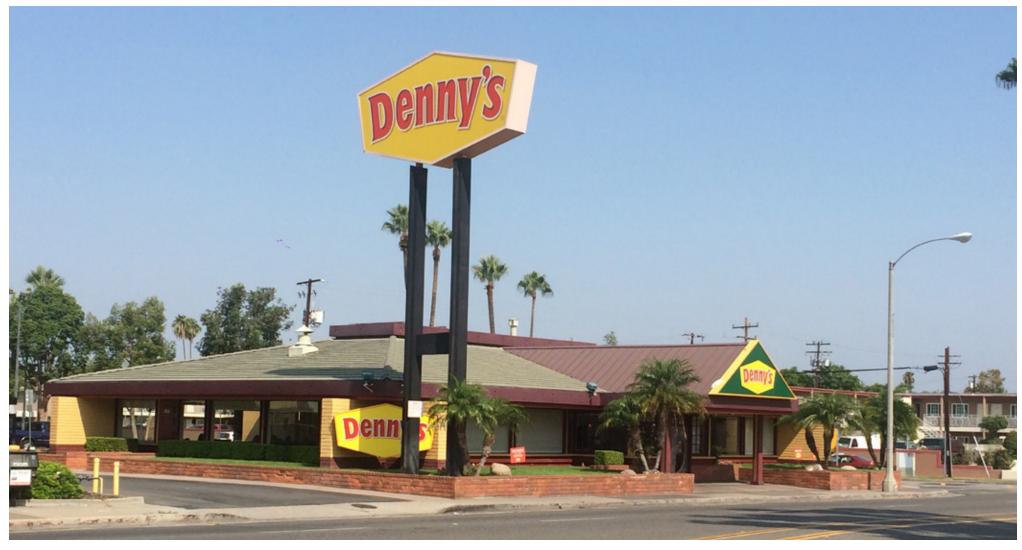

### Flagship Restaurant Site

REDEVELOPMENT | FOR LEASE

1101 S. Harbor Blvd; Fullerton, CA 92832

### Site Information

PROJECT SUMMARY

TRAFFIC COUNTS

S Harbor Blvd  $\pm$  37,000 CPD W Orangethorpe Ave + 23,000 CPD