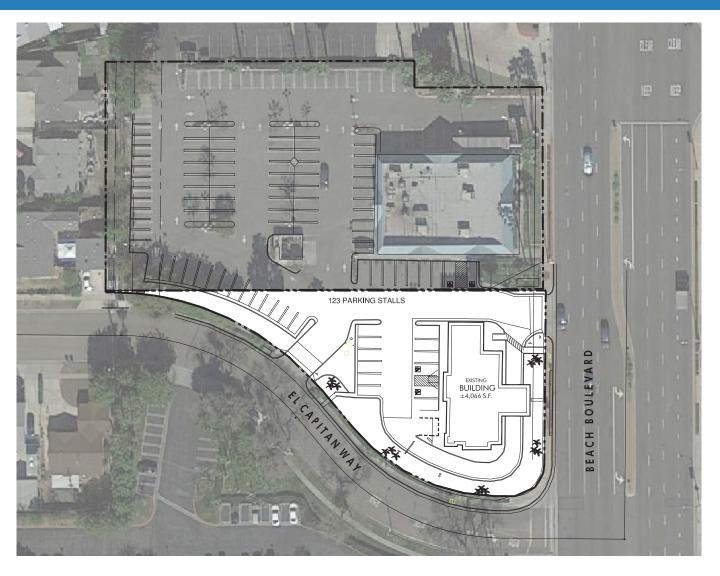

#### **Site Information**

PROJECT SUMMARY

 $\begin{array}{lll} \textbf{Size of site} & \pm 26,000 \text{ sf lot} \\ \textbf{Building area} & \pm 3,400 \text{ sf available} \\ & \pm 9,700 \text{ sf total project including Outback} \\ \textbf{Parking Spaces} & \pm 124 \text{ Stalls (shared with Outback)} \\ \end{array}$ 

TRAFFIC COUNTS

**Beach Blvd**  $\pm$  66,000 CPD