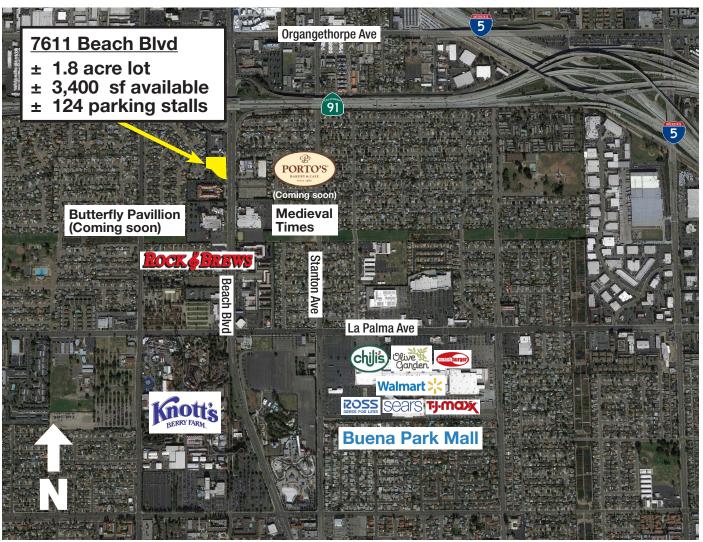

REDEVELOPMENT | FOR LEASE

7611 Beach Blvd; Buena Park, CA 90620

#### **Site Information**

PROJECT SUMMARY

 $\begin{array}{lll} \textbf{Size of site} & \pm 26,000 \text{ sf lot} \\ \textbf{Building area} & \pm 3,400 \text{ sf available} \\ & \pm 9,700 \text{ sf total project including Outback} \\ \textbf{Parking Spaces} & \pm 124 \text{ Stalls (shared with Outback)} \\ \end{array}$ 

TRAFFIC COUNTS

**Beach Blvd**  $\pm$  66,000 CPD