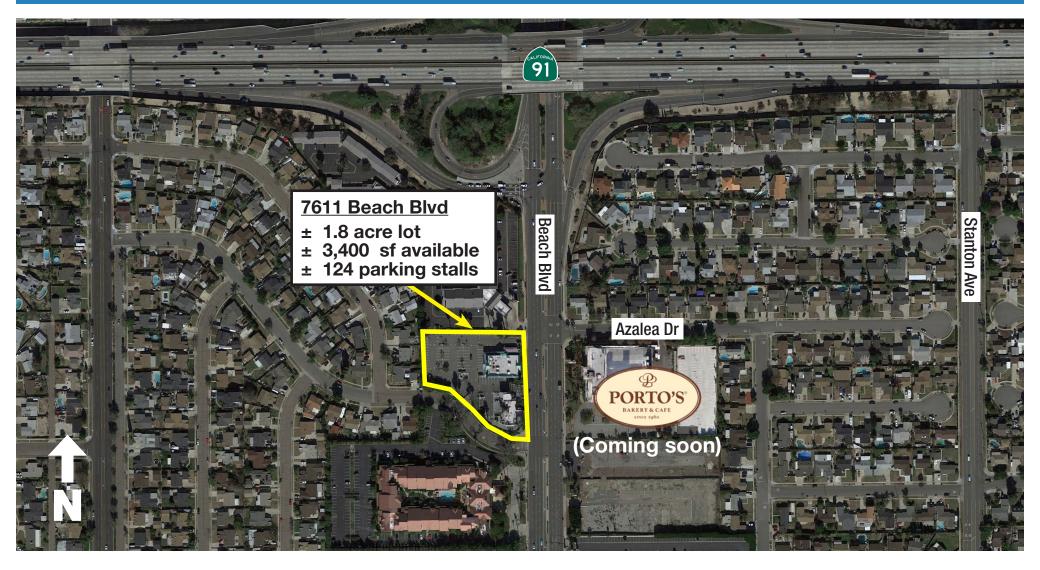

REDEVELOPMENT | FOR LEASE

7611 Beach Blvd; Buena Park, CA 90620

#### **Site Information**

PROJECT SUMMARY

 $\begin{array}{lll} \textbf{Size of site} & \pm 26,000 \text{ sf lot} \\ \textbf{Building area} & \pm 3,400 \text{ sf available} \\ & \pm 9,700 \text{ sf total project including Outback} \\ \textbf{Parking Spaces} & \pm 124 \text{ Stalls (shared with Outback)} \\ \end{array}$ 