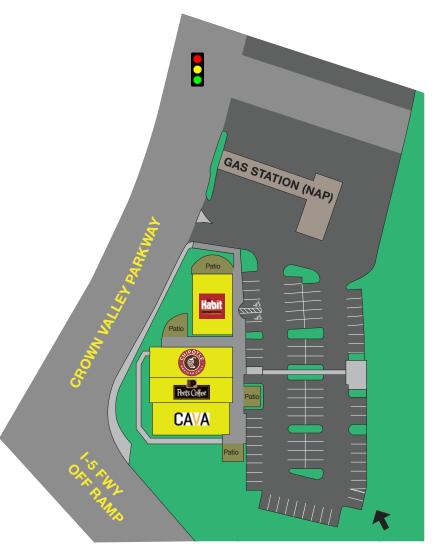

# Crown Valley Vista opening Q4 2017

27750 Crown Valley Parkway, Mission Viejo, CA