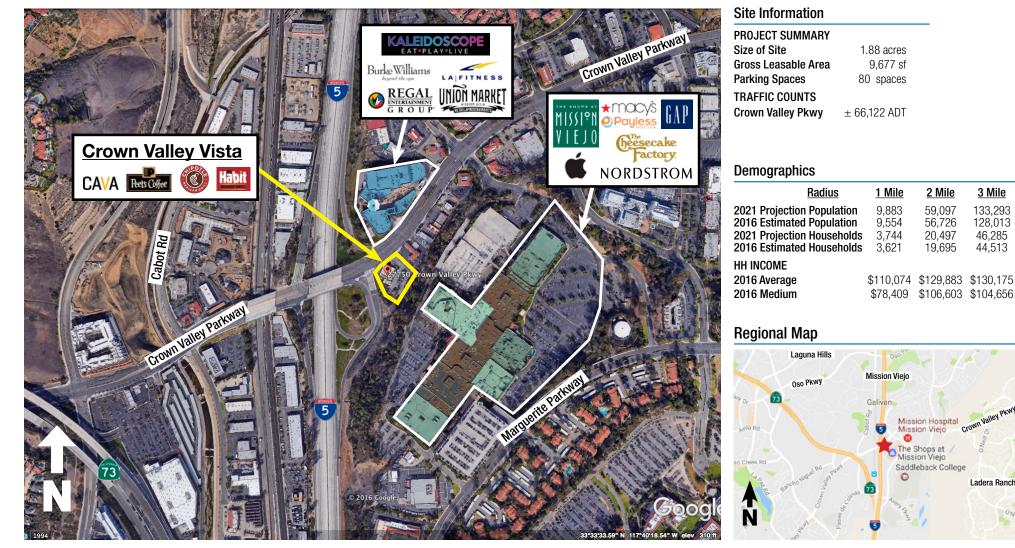

### Crown Valley Vista Opening Q4 2017

27750 Crown Valley Parkway, Mission Viejo, CA

Project Developer

www.CalbayCorp.com Manhattan Beach, CA **RYAN SHEA** 

(310) 545-8350 – Office (310) 963-6614 – Cell Ryan@CalBayCorp.com