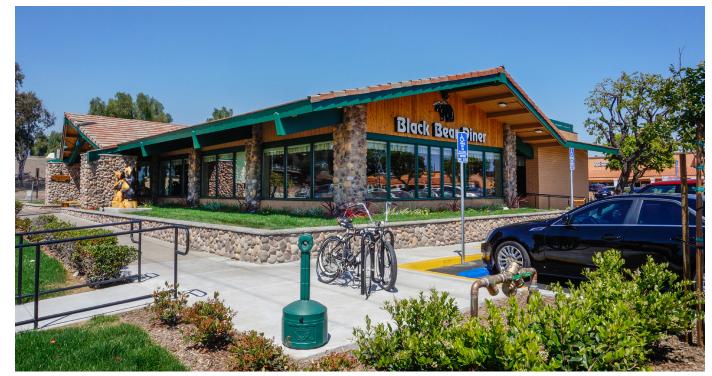

# Black Bear Diner | Project Completion Q2 2017

FREEWAY ADJACENT RESTAURANT REDEVELOPMENT SITE BOOK

12325 Mountain Avenue | Chino, CA 91710

#### PROJECT SUMMARY

Size of site ±1.12 acre lot Building area ±5,800 SF

Parking Spaces ± 80 Stalls (13.8 stalls per 1000 SF)