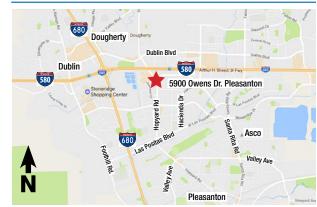

# **STARBUCKS** | OPENING Q2 2018

## DRIVE-THRU RESTAURANT REDEVELOPMENT IN HACIENDA DISTRICT

5900 Owens Dr, Pleasanton, CA 94588



### Site Information

#### PROJECT SUMMARY

Size of site .92 acre lot
Building area  $\pm$  3,066 SF GLA
Parking Spaces 45 spaces

(including 12 shared)

#### TRAFFIC COUNTS

Owens Drive 45,233 CPD Hopyard Road 20,233 CPD

## **Demographics**

 Radius
 1 Mile
 2 Mile
 3 Mile

 POPULATION:
 10,804
 60,144
 115,465

 HOUSEHOLDS:
 3,689
 19,753
 39,471

HH INCOME

**Average:** \$149,512 \$145,595 \$149,120 **Med:** \$134,397 \$126,170 \$127,911

## **Regional Map**



# Project Developer

www.CalbayCorp.com Manhattan Beach, CA

#### **RYAN SHEA**

(310) 545-8350 – Office (310) 963-6614 – Cell Ryan@CalBayCorp.com

### **PERRY MANN**

(310) 545-8350 – Office (480) 229-4411 – Cell Perry@CalBayCorp.com