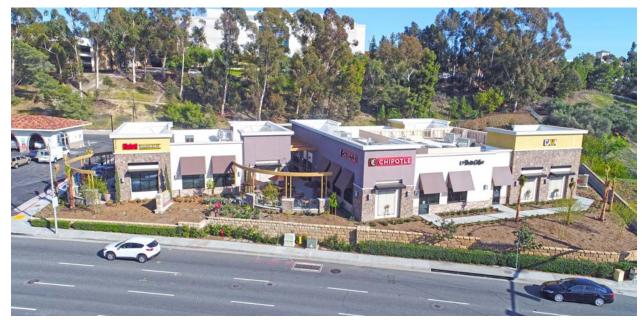

## Crown Valley Vista OPENED Q1 2018

27750 Crown Valley Parkway, Mission Viejo, CA

## **Tenant and Income Summary**

| TENANTS       | SIZE            | LEASE START | LEASE TERM |
|---------------|-----------------|-------------|------------|
| Habit Burger  | 2,500 sf*       | 3/27/2018   | 10 years   |
| Peet's Coffee | 2,135 sf*       | 3/15/2018   | 10 years   |
| Chipotle      | 2,585 sf*       | 4/15/2018   | 10 years   |
| Cava Grill    | 2,457 sf*       | 4/25/2018   | 10 years   |
| Total GLA     | 9.677 sf*       |             |            |
| IOIAI GLA     | <i>9,011</i> 31 |             |            |