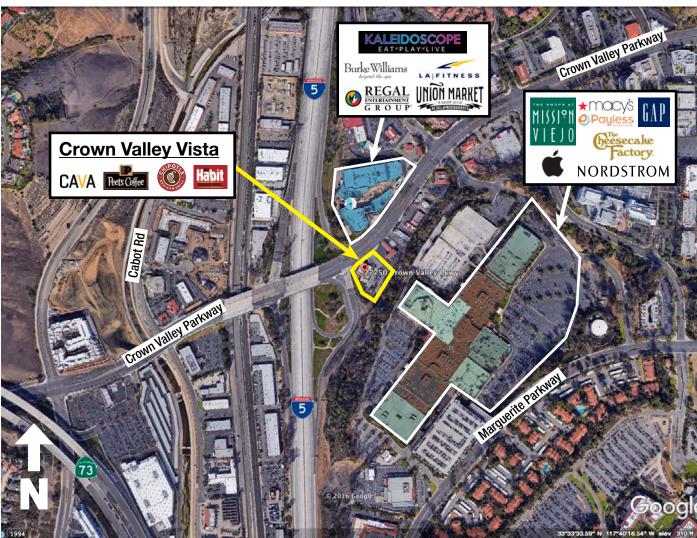

## Crown Valley Vista OPENED Q1 2018

27750 Crown Valley Parkway, Mission Viejo, CA

## **Site Information**

 PROJECT SUMMARY

 Size of Site
 1.88 acres

 Gross Leasable Area
 9,677 sf

 Parking Spaces
 80 spaces

 TRAFFIC COUNTS

 Crown Valley Pkwy
 ± 66,122 ADT