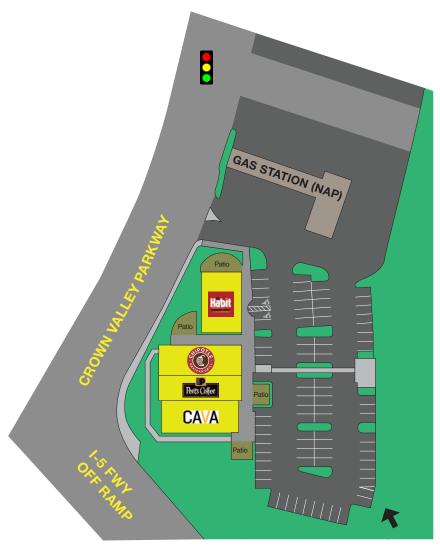

## Crown Valley Vista OPENED Q1 2018

27750 Crown Valley Parkway, Mission Viejo, CA

## **Site Information**

 PROJECT SUMMARY

 Size of Site
 1.88 acres

 Gross Leasable Area
 9,677 sf

 Parking Spaces
 80 spaces

 TRAFFIC COUNTS

 Crown Valley Pkwy
 ± 66,122 ADT

## **Tenant and Income Summary**

| TENANTS       | SIZE            | LEASE START | LEASE TERM |
|---------------|-----------------|-------------|------------|
| Habit Burger  | 2,500 sf*       | 3/27/2018   | 10 years   |
| Peet's Coffee | 2,135 sf*       | 3/15/2018   | 10 years   |
| Chipotle      | 2,585 sf*       | 4/15/2018   | 10 years   |
| Cava Grill    | 2,457 sf*       | 4/25/2018   | 10 years   |
| Total GLA     | 9.677 sf*       |             |            |
| IOIAI GLA     | <i>9,011</i> 31 |             |            |