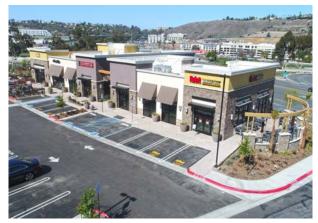

## Crown Valley Vista OPENED Q1 2018

27750 Crown Valley Parkway, Mission Viejo, CA

## **Tenant and Income Summary**

| TENANTS       | SIZE            | LEASE START | LEASE TERM |
|---------------|-----------------|-------------|------------|
| Habit Burger  | 2,500 sf*       | 3/27/2018   | 10 years   |
| Peet's Coffee | 2,135 sf*       | 3/15/2018   | 10 years   |
| Chipotle      | 2,585 sf*       | 4/15/2018   | 10 years   |
| Cava Grill    | 2,457 sf*       | 4/25/2018   | 10 years   |
| Total GLA     | 9.677 sf*       |             |            |
| IOIAI GLA     | <i>9,011</i> 31 |             |            |