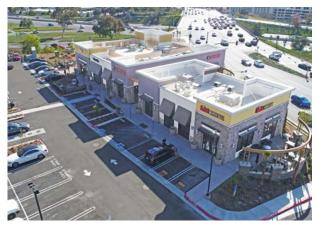

# Crown Valley Vista OPENED Q1 2018

27750 Crown Valley Parkway, Mission Viejo, CA

## **Tenant and Income Summary**

| TENANTS       | SIZE            | LEASE START | LEASE TERM |
|---------------|-----------------|-------------|------------|
| Habit Burger  | 2,500 sf*       | 3/27/2018   | 10 years   |
| Peet's Coffee | 2,135 sf*       | 3/15/2018   | 10 years   |
| Chipotle      | 2,585 sf*       | 4/15/2018   | 10 years   |
| Cava Grill    | 2,457 sf*       | 4/25/2018   | 10 years   |
| Total GLA     | 9.677 sf*       |             |            |
| IOIAI GLA     | <i>9,011</i> 31 |             |            |