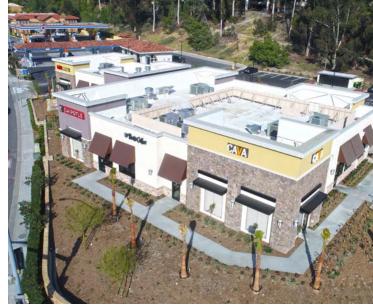

# Crown Valley Vista OPENED Q1 2018

27750 Crown Valley Parkway, Mission Viejo, CA

## **Tenant and Income Summary**

| TENANTS       | SIZE            | LEASE START | LEASE TERM |
|---------------|-----------------|-------------|------------|
| Habit Burger  | 2,500 sf*       | 3/27/2018   | 10 years   |
| Peet's Coffee | 2,135 sf*       | 3/15/2018   | 10 years   |
| Chipotle      | 2,585 sf*       | 4/15/2018   | 10 years   |
| Cava Grill    | 2,457 sf*       | 4/25/2018   | 10 years   |
| Total GLA     | 9.677 sf*       |             |            |
| IOIAI GLA     | <i>9,011</i> 31 |             |            |