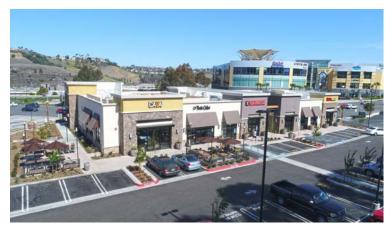

## Crown Valley Vista OPENED Q1 2018

27750 Crown Valley Parkway, Mission Viejo, CA

## **Site Information**

 PROJECT SUMMARY

 Size of Site
 1.88 acres

 Gross Leasable Area
 9,677 sf

 Parking Spaces
 80 spaces

 TRAFFIC COUNTS

 Crown Valley Pkwy
 ± 66,122 ADT

## **Tenant and Income Summary**

| TENANTS       | SIZE            | LEASE START | LEASE TERM |
|---------------|-----------------|-------------|------------|
| Habit Burger  | 2,500 sf*       | 3/27/2018   | 10 years   |
| Peet's Coffee | 2,135 sf*       | 3/15/2018   | 10 years   |
| Chipotle      | 2,585 sf*       | 4/15/2018   | 10 years   |
| Cava Grill    | 2,457 sf*       | 4/25/2018   | 10 years   |
| Total GLA     | 9.677 sf*       |             |            |
| IOIAI GLA     | <i>9,011</i> 31 |             |            |