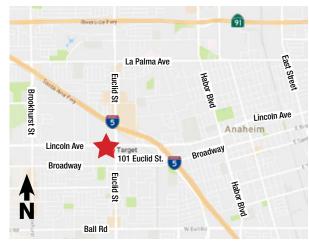

## QSR Pad Site For Lease – Drive Thru Available

TARGET ANCHORED | FOR GROUND LEASE OR BTS

101 Euclid St. | Anaheim, CA 92802



### **Site Information**

### **Demographics**

| <u>Radius</u>   | 1 Mile   | 2 Mile   | 3 Mile   |
|-----------------|----------|----------|----------|
| 2016 Population | 41,954   | 149,801  | 299,697  |
| 2016 Households | 11,797   | 41,692   | 82,011   |
| HH INCOME       |          |          |          |
| 2016 Average    | \$68,532 | \$67,433 | \$69,522 |
| 2016 Med        | \$52,185 | \$52,551 | \$54,722 |

### **Regional Map**





### Project Developer

www.CalbayCorp.com Manhattan Beach, CA

### **RYAN SHEA**

(310) 545-8350 – Office (310) 963-6614 – Cell Ryan@CalBayCorp.com

### **PERRY MANN**

(310) 545-8350 – Office (480) 229-4411 – Cell Perry@CalBayCorp.com

# QSR Pad Site For Lease – Drive Thru Available target anchored | for ground lease or bts

101 Euclid St. | Anaheim, CA 92802





Project Developer

www.CalbayCorp.com Manhattan Beach, CA

### **RYAN SHEA**

(310) 545-8350 – Office (310) 963-6614 – Cell Ryan@CalBayCorp.com

### **PERRY MANN**

(310) 545-8350 – Office (480) 229-4411 – Cell Perry@CalBayCorp.com

## QSR Pad Site For Lease – Drive Thru Available

TARGET ANCHORED | FOR GROUND LEASE OR BTS

101 Euclid St. | Anaheim, CA 92802





Project Developer

www.CalbayCorp.com Manhattan Beach, CA

###