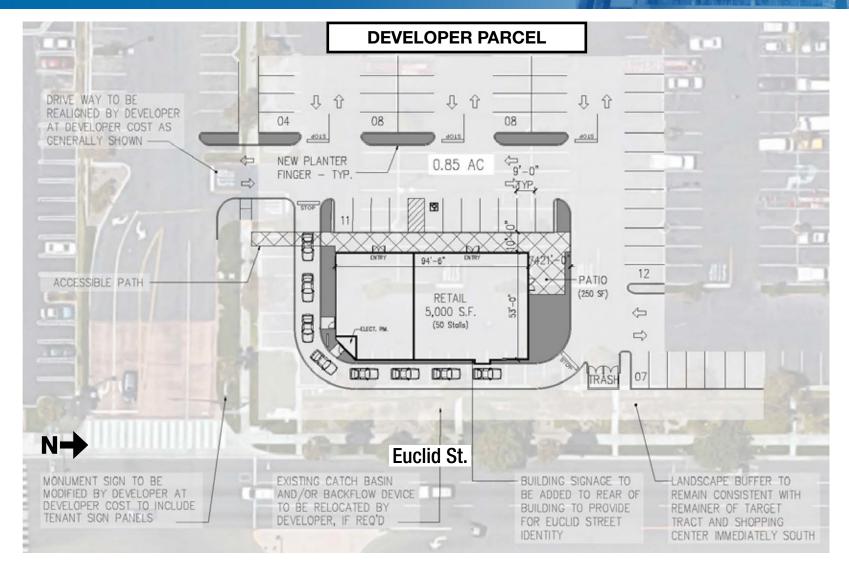

| \$52,185 | \$52,551 | \$54,722 |

### **Regional Map**





### Project Developer

www.CalbayCorp.com Manhattan Beach, CA

### **RYAN SHEA**

(310) 545-8350 – Office (310) 963-6614 – Cell Ryan@CalBayCorp.com

### **PERRY MANN**

(310) 545-8350 – Office (480) 229-4411 – Cell Perry@CalBayCorp.com

# QSR Pad Site For Lease – Drive Thru Available target anchored | for ground lease or bts

101 Euclid St. | Anaheim, CA 92802





Project Developer

www.CalbayCorp.com Manhattan Beach, CA

### **RYAN SHEA**

(310) 545-8350 – Office (310) 963-6614 – Cell Ryan@CalBayCorp.com

### **PERRY MANN**

(310) 545-8350 – Office (480) 229-4411 – Cell Perry@CalBayCorp.com

## QSR Pad Site For Lease – Drive Thru Available

TARGET ANCHORED | FOR GROUND LEASE OR BTS

101 Euclid St. | Anaheim, CA 92802





Project Developer

www.CalbayCorp.com Manhattan Beach, CA

#### **RYAN SHEA**

(310) 545-8350 – Office (310) 963-6614 – Cell Ryan@CalBayCorp.com

### **PERRY MANN**

(310) 545-8350 – Office (480) 229-4411 – Cell Perry@CalBayCorp.com