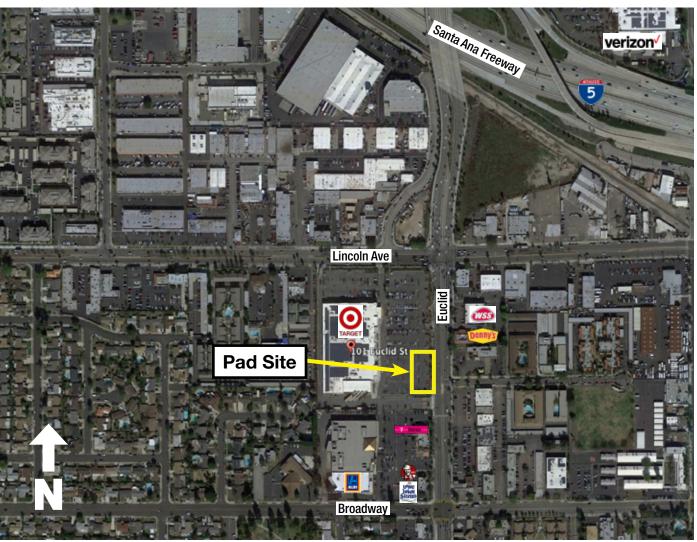

## QSR Pad Site For Lease – Drive Thru Available

TARGET ANCHORED | FOR GROUND LEASE OR BTS

101 Euclid St. | Anaheim, CA 92802



### **Site Information**

### **Demographics**

| <u>Radius</u>   | 1 Mile   | 2 Mile   | 3 Mile   |
|-----------------|----------|----------|----------|
| 2016 Population | 41,954   | 149,801  | 299,697  |
| 2016 Households | 11,797   | 41,692   | 82,011   |
| HH INCOME       |          |          |          |
| 2016 Average    | \$68,532 | \$67,433 | \$69,522 |
| 2016 Med        | \$52,185 | \$52,551 | \$54,722 |

### **Regional Map**





### Project Developer

www.CalbayCorp.com Manhattan Beach, CA

### **RYAN SHEA**

(310) 545-8350 – Office (310) 963-6614 – Cell Ryan@CalBayCorp.com

### **PERRY MANN**

(310) 545-8350 – Office (480) 229-4411 – Cell Perry@CalBayCorp.com

# QSR Pad Site For Lease – Drive Thru Available target anchored | for ground lease or bts

101 Euclid St. | Anaheim