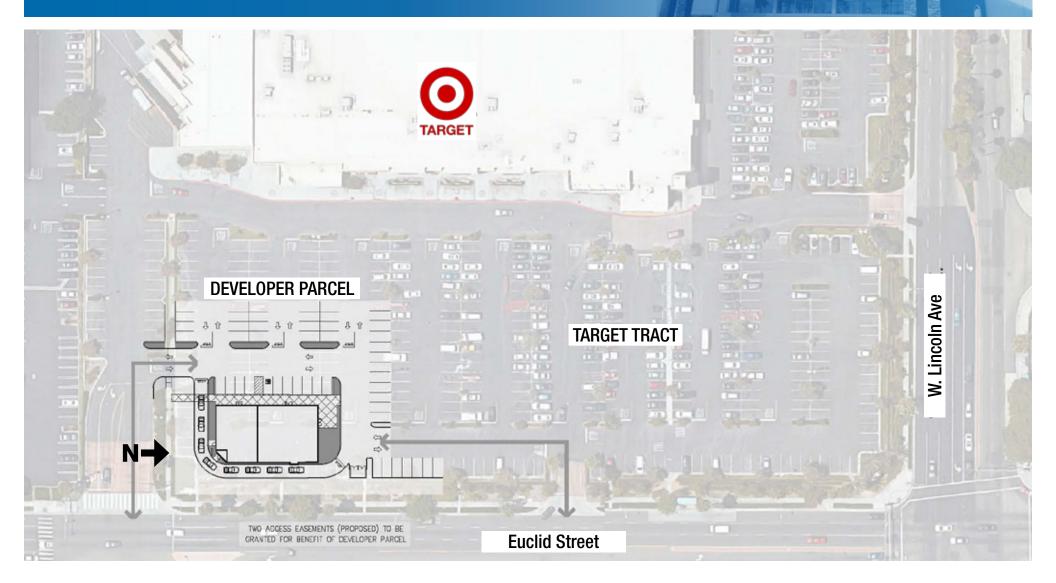

Information**

### **Demographics**

| <u>Radius</u>   | 1 Mile   | 2 Mile   | 3 Mile   |
|-----------------|----------|----------|----------|
| 2016 Population | 41,954   | 149,801  | 299,697  |
| 2016 Households | 11,797   | 41,692   | 82,011   |
| HH INCOME       |          |          |          |
| 2016 Average    | \$68,532 | \$67,433 | \$69,522 |
| 2016 Med        | \$52,185 | \$52,551 | \$54,722 |

### **Regional Map**





### Project Developer

www.CalbayCorp.com Manhattan Beach, CA

### **RYAN SHEA**

(310) 545-8350 – Office (310) 963-6614 – Cell Ryan@CalBayCorp.com

### **PERRY MANN**

(310) 545-8350 – Office (480) 229-4411 – Cell Perry@CalBayCorp.com

# QSR Pad Site For Lease – Drive Thru Available target anchored | for ground lease or bts

101 Euclid St. | Anaheim, CA 92802





Project Developer

www.CalbayCorp.com Manhattan Beach, CA

### **RYAN SHEA**

(310) 545-8350 – Office (310) 963-6614 – Cell Ryan@CalBayCorp.com

### **PERRY MANN**

(310) 545-8350 – Office (480) 229-4411 – Cell Perry@CalBayCorp.com

## QSR Pad Site For Lease – Drive Thru Available

TARGET ANCHORED | FOR GROUND LEASE OR BTS

101 Euclid St. | Anaheim, CA 92802





Project Developer

www.CalbayCorp.com Manhattan Beach, CA

#### **RYAN SHEA**

(310) 545-8350 – Office (310) 963-6614 – Cell Ryan@CalBayCorp.com

### **PERRY MANN**

(310) 545-8350 – Office (480) 229-4411 – Cell Perry@CalBayCorp.com