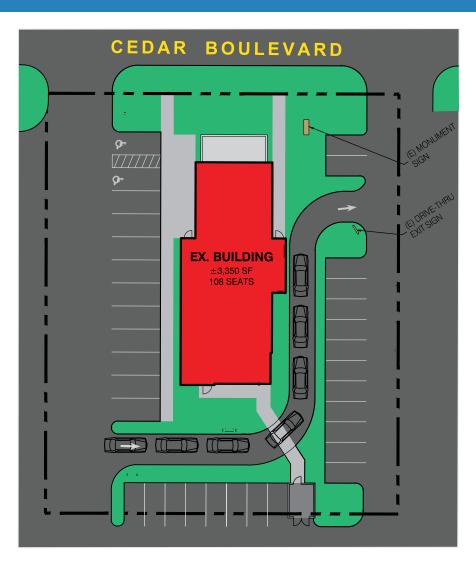

#### Site Information

PROJECT SUMMARY

Size of Site .52 acres Buildable  $\pm 3.354 sf$ **Parking Spaces** 33 spaces

TRAFFIC COUNTS

Cedar Blvd 14,400 ADT

# Free Standing Drive Thru Restaurant

FOR LEASE

39201 Cedar Blvd, Newark CA

.52 acres ± 3,354 sf 33 spaces