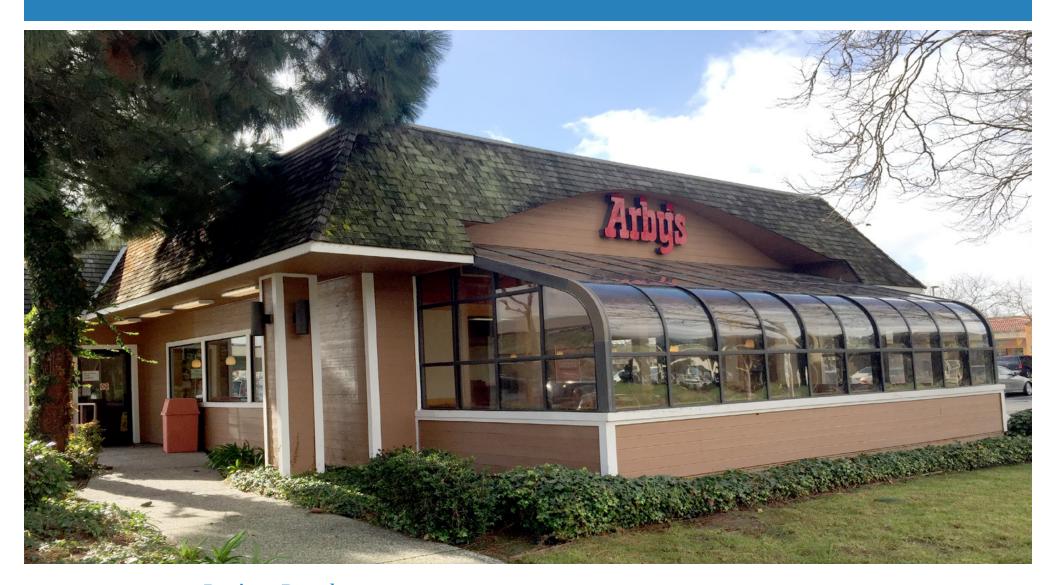

## Free Standing Drive Thru Restaurant FOR LEASE

39201 Cedar Blvd, Newark CA

#### Site Information

PROJECT SUMMARY

Size of Site .52 acres Buildable  $\pm 3.354 sf$ **Parking Spaces** 33 spaces

TRAFFIC COUNTS

Cedar Blvd 14,400 ADT