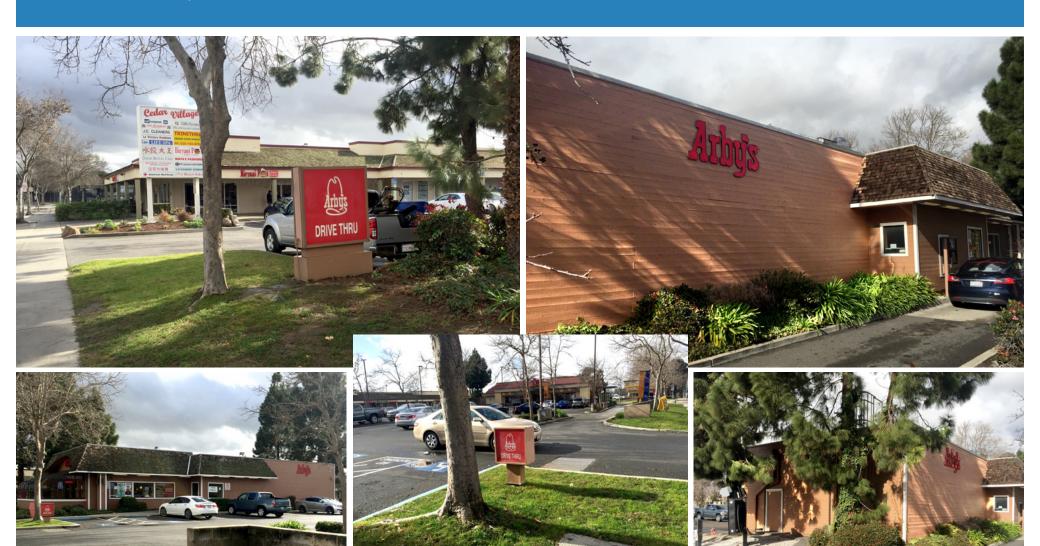

## Free Standing Drive Thru Restaurant FOR LEASE

39201 Cedar Blvd, Newark CA

# Free Standing Drive Thru Restaurant

FOR LEASE

39201 Cedar Blvd, Newark CA

.52 acres ± 3,354 sf 33 spaces