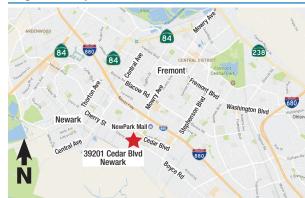

## Free Standing Drive Thru Restaurant FOR LEASE

39201 Cedar Blvd, Newark CA



#### Site Information

PROJECT SUMMARY

Size of Site .52 acres Buildable  $\pm 3.354 sf$ **Parking Spaces** 33 spaces

TRAFFIC COUNTS

Cedar Blvd 14,400 ADT

#### **Demographics**

| Radius          | 1 Mile    | 2 Mile    | 3 Mile    |
|-----------------|-----------|-----------|-----------|
| 2016 Population | 12,429    | 61,636    | 149,684   |
| 2016 Households | 11,634    | 56,125    | 135,355   |
| HH INCOME       |           |           |           |
| 2016 Average    | \$108,126 | \$108,941 | \$107,711 |
| 2016 Med        | \$101.397 | \$94.479  | \$91.360  |

#### **Regional Map**





### Project Developer

3770 Highland Ave #208 Manhattan Beach, CA 90266

#### **RYAN SHEA**

(310) 545-8350 - Office (310) 963-6614 - Cell Ryan@CalBayCorp.com

#### PERRY MANN

(310) 545-8350 - Office (480) 229-4411 - Cell Perry@CalBayCorp.com

## Free Standing Drive Thru Restaurant FOR LEASE

39201 Cedar Blvd, Newark CA





### Project Developer 3770 Highland Ave #208

Manhattan Beach, CA 90266

#### **RYAN SHEA**

(310) 545-8350 - Office (310) 963-6614 - Cell Ryan@CalBayCorp.com

#### **PERRY MANN**

(310) 545-8350 - Office (480) 229-4411 - Cell Perry@CalBayCorp.com

# Free Standing Drive Thru Restaurant FOR LEASE

39201 Cedar Blvd, Newark CA





Project Developer

3770 Highland Ave #208 Manhattan Beach, CA 90266

#### **RYAN SHEA**

(310) 545-8350 - Office (310) 963-6614 - Cell Ry