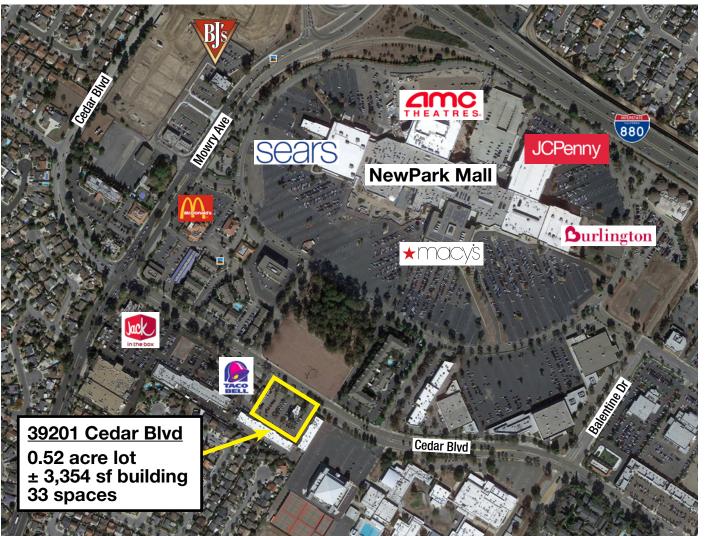

## Free Standing Drive Thru Restaurant FOR LEASE

39201 Cedar Blvd, Newark CA

#### Site Information

PROJECT SUMMARY

Size of Site .52 acres Buildable  $\pm 3.354 sf$ **Parking Spaces** 33 spaces

TRAFFIC COUNTS

Cedar Blvd 14,400 ADT

# Free Standing Drive Thru Restaurant

FOR LEASE

39201 Cedar Blvd, Newark CA

.52 acres ± 3,354 sf 33 spaces