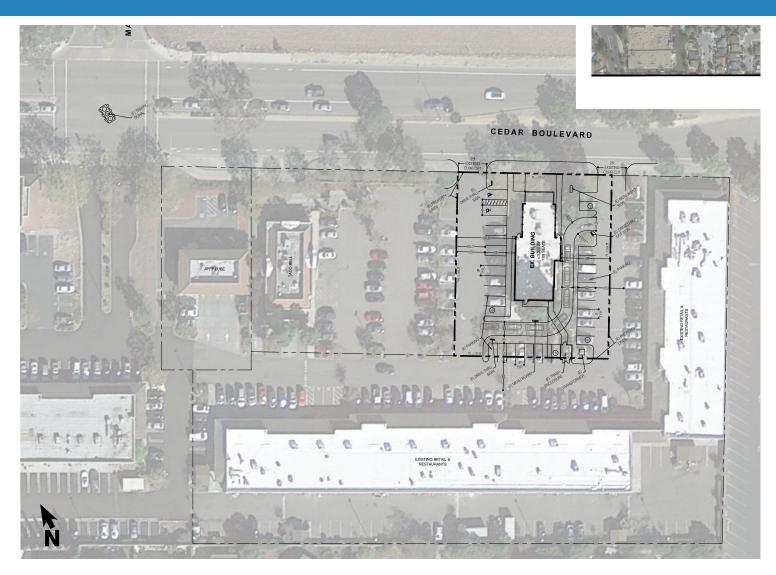

#### Site Information

PROJECT SUMMARY

Size of Site .52 acres Buildable  $\pm 3.354 sf$ **Parking Spaces** 33 spaces

TRAFFIC COUNTS

Cedar Blvd 14,400 ADT

#### **Regional Map**