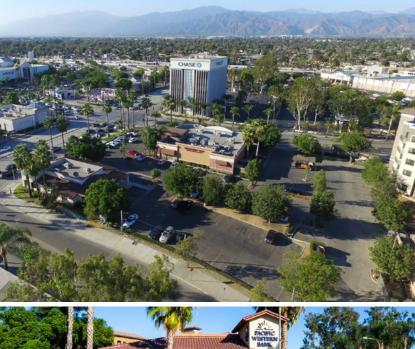

## Retail + Restaurant Development Site **REDEVELOPMENT | FOR LEASE**

200 & 220 S Vincent Ave, West Covina, CA 91790

#### Site Information

| PROJECT SUMMARY |                     |
|-----------------|---------------------|
| Size of Site    | 1.75 acres          |
| Buildable Area  | Up to 25,000 sf GLA |
| Parking Spaces  | 149 spaces          |
| TRAFFIC COUNTS  |                     |
| S Vincent Ave   | ± 29,000 ADT        |