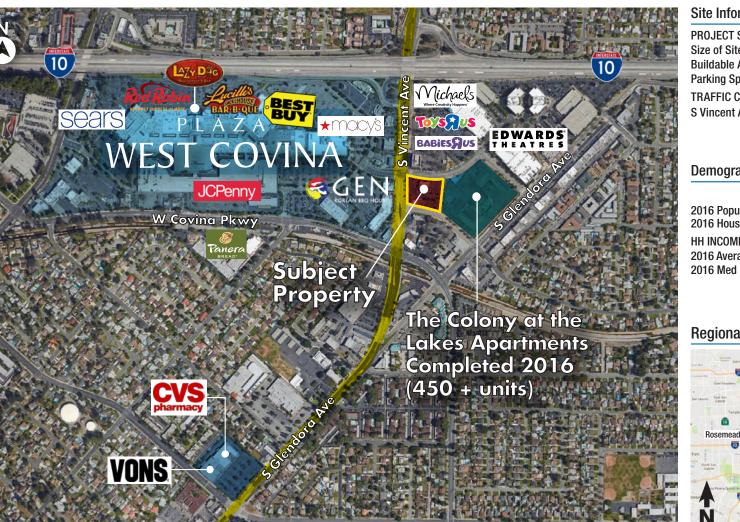

## Retail + Restaurant Development Site **REDEVELOPMENT | FOR LEASE**

200 & 220 S Vincent Ave, West Covina, CA 91790

#### Site Information

| PROJECT SUMMARY |                     |
|-----------------|---------------------|
| Size of Site    | 1.75 acres          |
| Buildable Area  | Up to 25,000 sf GLA |
| Parking Spaces  | 149 spaces          |
| TRAFFIC COUNTS  |                     |
| S Vincent Ave   | ± 29,000 ADT        |

#### **Demographics**

| <u>Radius</u>                         | 1 Mile               | 2 Mile               | <u>3 Mile</u>        |
|---------------------------------------|----------------------|----------------------|----------------------|
| 2016 Population<br>2016 Households    | 24,991<br>7,200      | 101,973<br>28,415    | 233,767<br>62,272    |
| HH INCOME<br>2016 Average<br>2016 Med | \$80,426<br>\$68,058 | \$79,350<br>\$65,723 | \$75,349<br>\$60,582 |