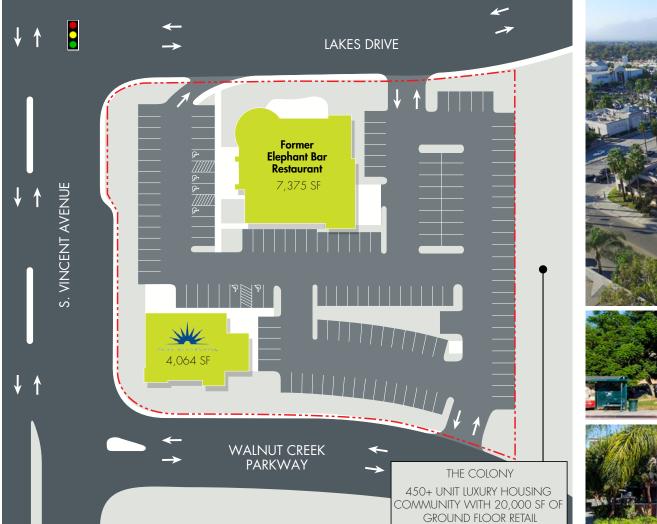

### Retail + Restaurant Development Site Redevelopment | For lease

200 & 220 S Vincent Ave, West Covina, CA 91790

#### Site Information

| PROJECT SUMMARY |                     |
|-----------------|---------------------|
| Size of Site    | 1.75 acres          |
| Buildable Area  | Up to 25,000 sf GLA |
| Parking Spaces  | 149 spaces          |
| TRAFFIC COUNTS  |                     |
| S Vincent Ave   | ± 29,000 ADT        |