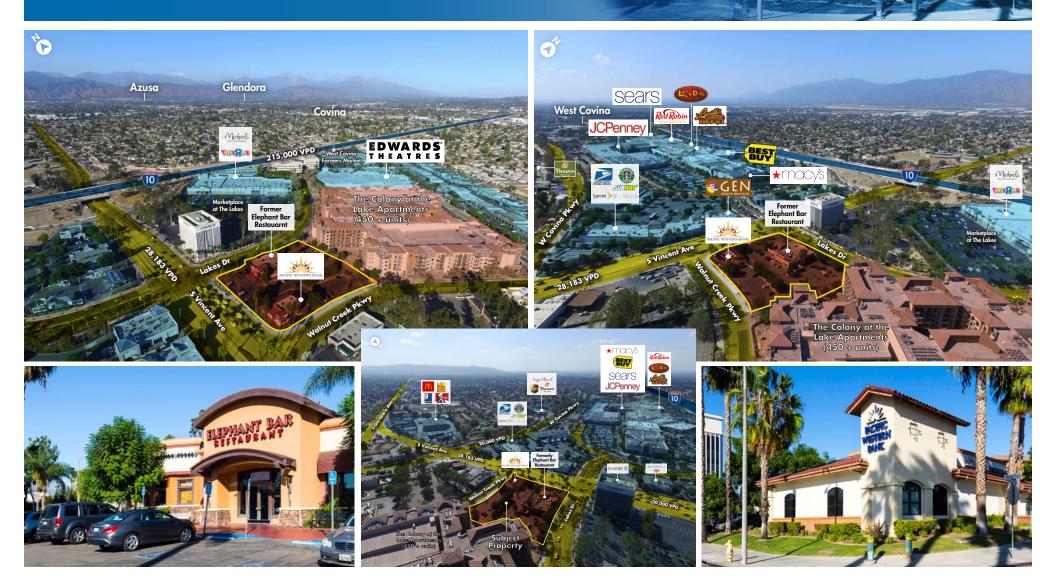

## Retail + Restaurant Development Site Redevelopment | For lease

200 & 220 S Vincent Ave, West Covina, CA 91790