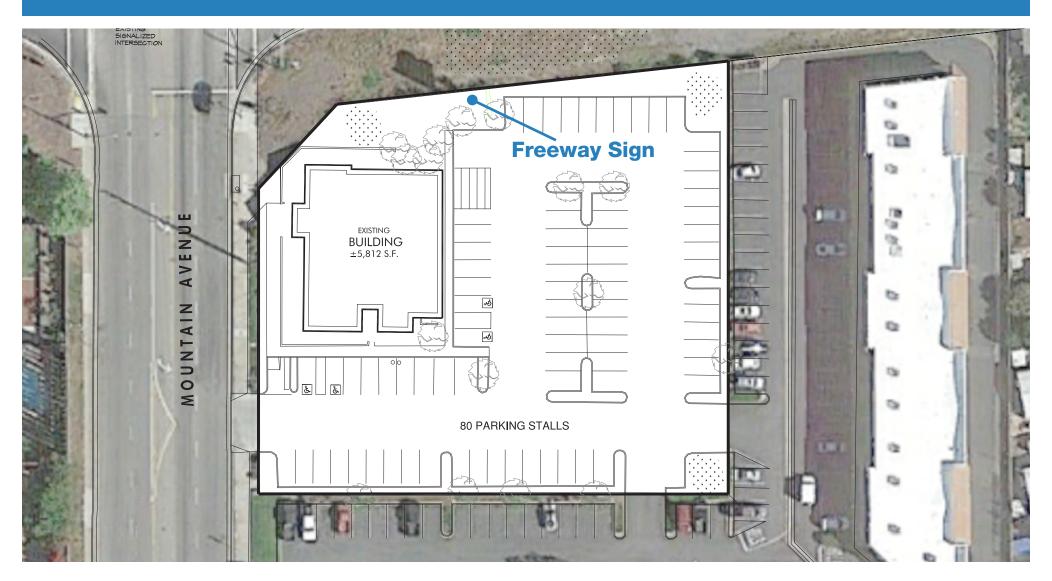

#### **Site Information**

PROJECT SUMMARY
Size of site  $\pm 1.12$  acre lot
Building area  $\pm 5,800$  sf
Parking Spaces  $\pm 80$  Stalls (13.8 stalls per 1000 sf)
TRAFFIC COUNTS
Mountain Ave  $\pm 22,600$  CPD
CA-60 Freeway  $\pm 215,000$  CPD