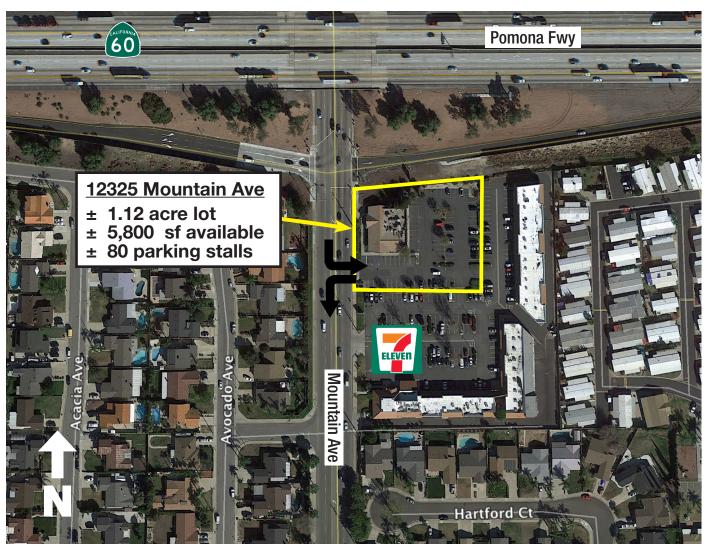

REDEVELOPMENT | FOR LEASE

12325 Mountain Ave; Chino, CA 91710

#### **Site Information**

PROJECT SUMMARY
Size of site  $\pm 1.12$  acre lot
Building area  $\pm 5,800$  sf
Parking Spaces  $\pm 80$  Stalls (13.8 stalls per 1000 sf)
TRAFFIC COUNTS
Mountain Ave  $\pm 22,600$  CPD
CA-60 Freeway  $\pm 215,000$  CPD