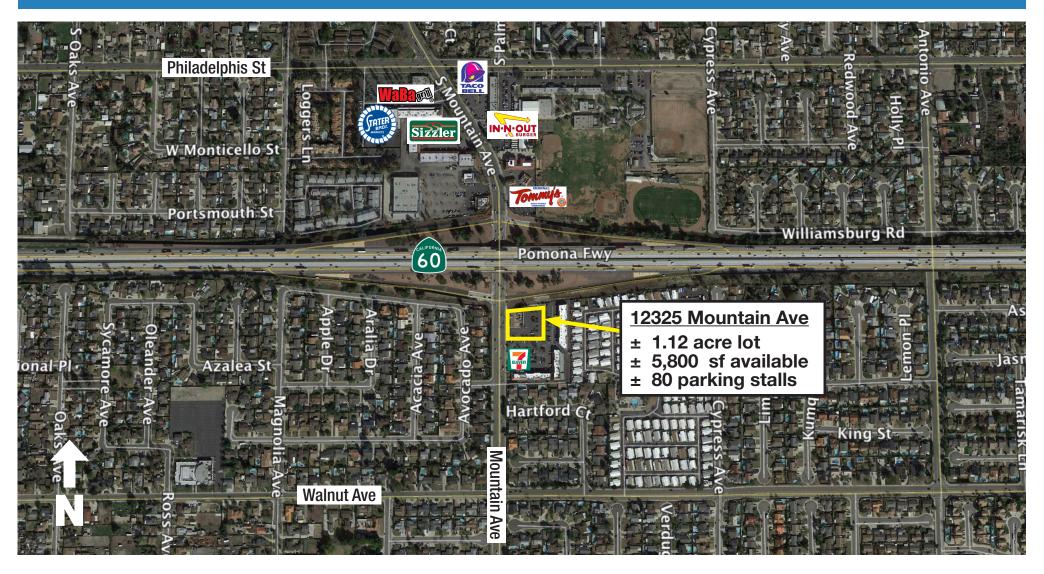

REDEVELOPMENT | FOR LEASE

12325 Mountain Ave; Chino, CA 91710

#### **Site Information**

PROJECT SUMMARY
Size of site  $\pm 1.12$  acre lot
Building area  $\pm 5,800$  sf
Parking Spaces  $\pm 80$  Stalls (13.8 stalls per 1000 sf)
TRAFFIC COUNTS
Mountain Ave  $\pm 22,600$  CPD
CA-60 Freeway  $\pm 215,000$  CPD