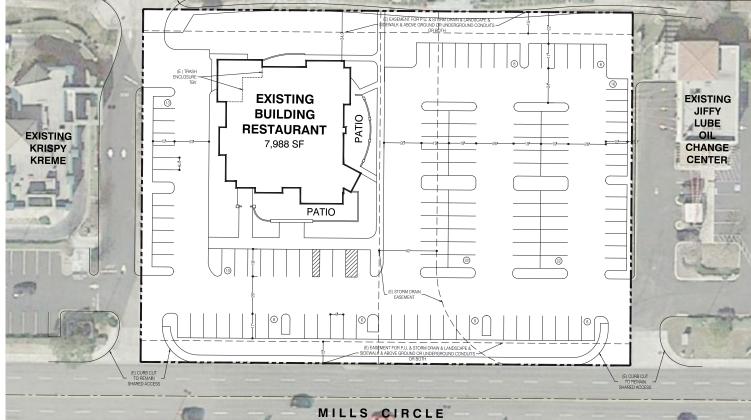

#### Site Information

PROJECT SUMMARY

TRAFFIC COUNTS

Fourth Street  $\pm$  30,500 ADT