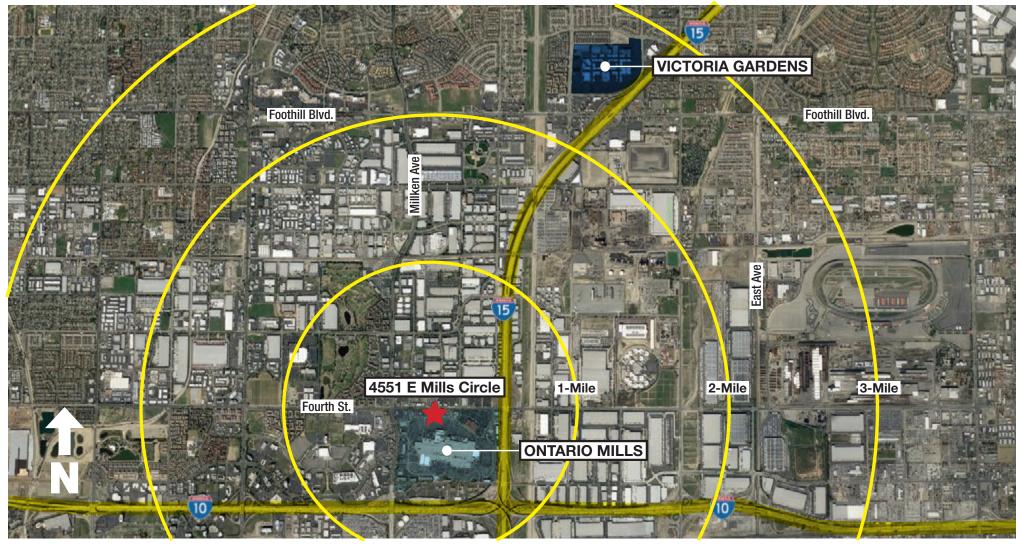

### **Regional Map**

### **Demographics**

| Radius                             | 1 Mile         | 2 Mile          | 3 Mile           |
|------------------------------------|----------------|-----------------|------------------|
| 2016 Population<br>2016 Households | 3,921<br>1,753 | 12,202<br>4,057 | 58,670<br>20,076 |
| HH INCOME                          | ·              | •               | ·                |
| 2016 Average                       | \$60,352       | \$65,125        | \$77,477         |
| 2016 Med                           | \$55,294       | \$56,053        | \$63,326         |