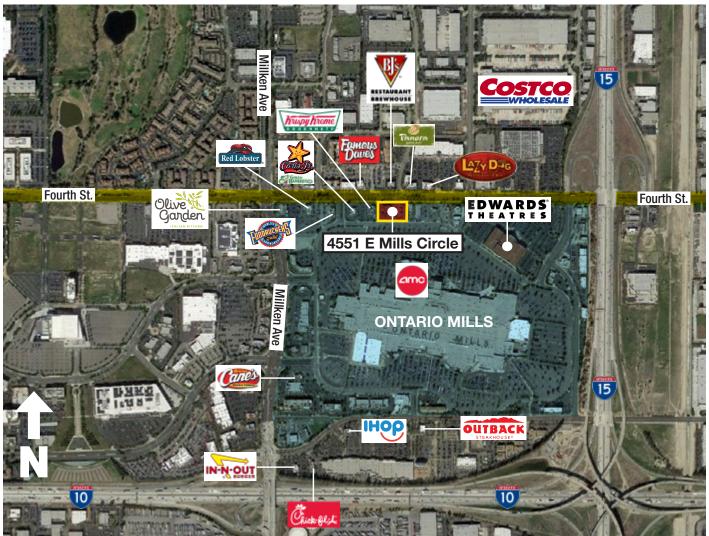

REDEVELOPMENT | FOR LEASE

4551 E Mills Circle, Ontario, CA 91764

#### Site Information

PROJECT SUMMARY

TRAFFIC COUNTS

Fourth Street  $\pm$  30,500 ADT