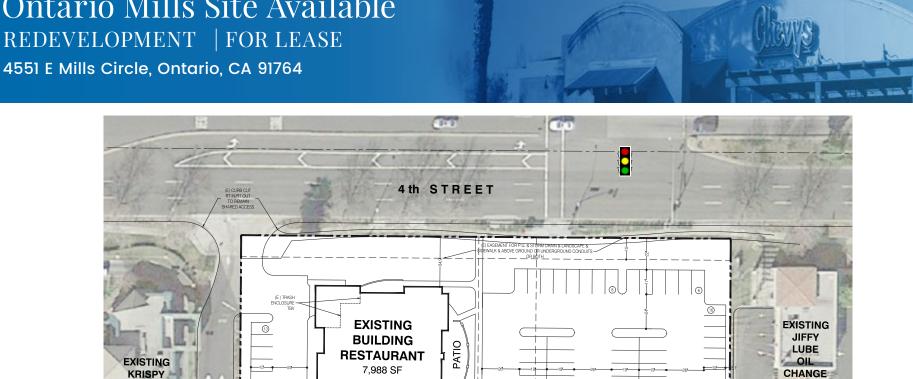

REDEVELOPMENT | FOR LEASE

4551 E Mills Circle, Ontario, CA 91764

#### Site Information

PROJECT SUMMARY

TRAFFIC COUNTS

Fourth Street  $\pm$  30,500 ADT