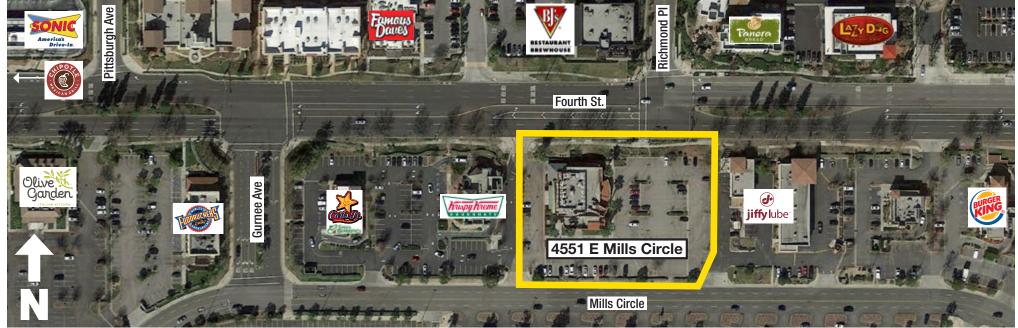

REDEVELOPMENT | FOR LEASE

4551 E Mills Circle, Ontario, CA 91764

#### Site Information

PROJECT SUMMARY

TRAFFIC COUNTS

Fourth Street  $\pm$  30,500 ADT