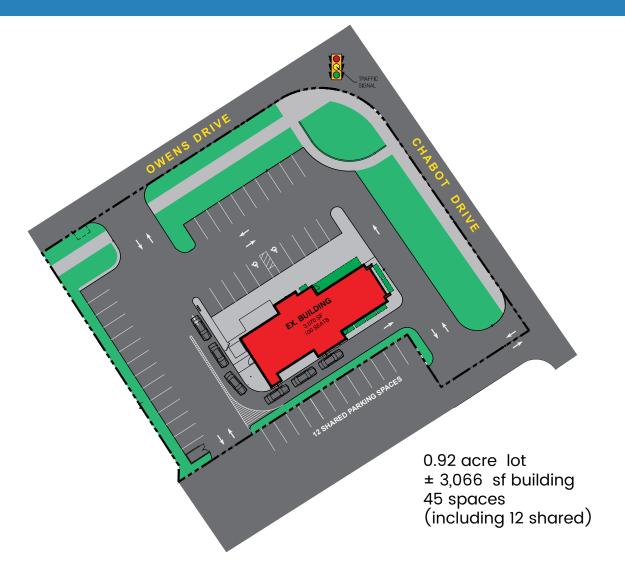

## Free Standing Drive Thru Restaurant FOR LEASE 5900 Owens Dr., Pleasanton, CA 94588

Site Information PROJECT SUMMARY **5900 Owens Drive** Size of Site .92 acres Buildable ± 3,066 sf GLA 0.92 acre lot 580 **Parking Spaces** 45 spaces ± 3,066 sf building (including 12 shared) TRAFFIC COUNTS 45 spaces **Owens Drive** 17,400 ADT (including 12 shared) 48.900 ADT Hopyard Road **Demographics** e-lil-l 1 Mile 2 Mile 3 Mile Radius N-N-OUT 2016 Population 14,866 58,492 112,490 Smart&Final 2016 Households 3,689 19,753 39,471 HH INCOME 2016 Average \$140,944 \$137,236 \$139,951 2016 Med \$128,059 \$120,130 \$120,765 **Regional Map** Dougherty Dublin Bly Dublin Hopyard 5900 Owens Dr. Pleasanton N Pleasanton