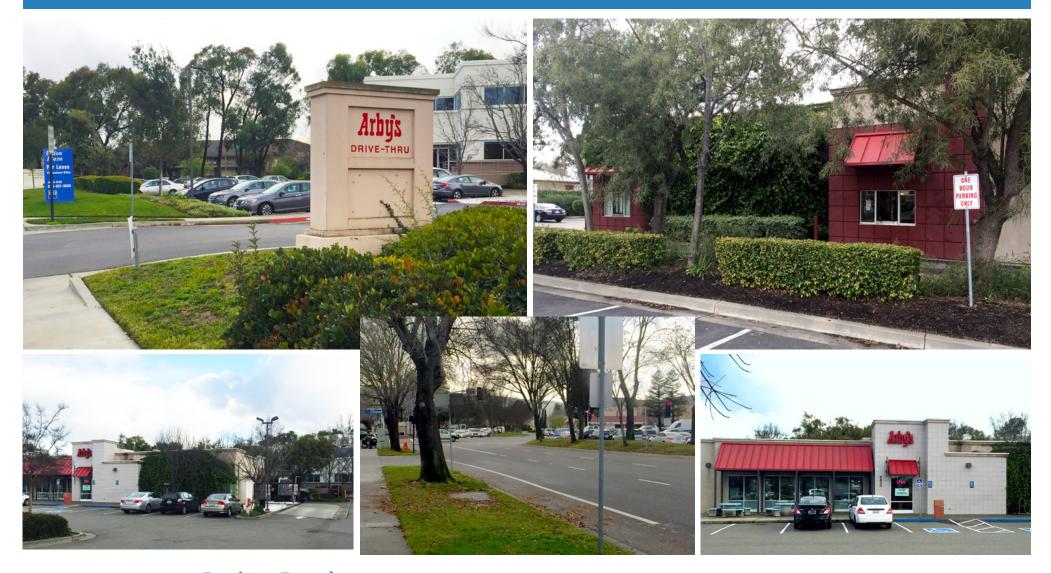

## Free Standing Drive Thru Restaurant FOR LEASE 5900 Owens Dr., Pleasanton, CA 94588

Site Information PROJECT SUMMARY **5900 Owens Drive** Size of Site .92 acres Buildable ± 3,066 sf GLA 0.92 acre lot 580 **Parking Spaces** 45 spaces ± 3,066 sf building (including 12 shared) TRAFFIC COUNTS 45 spaces **Owens Drive** 17,400 ADT (including 12 shared) 48.900 ADT Hopyard Road **Demographics** e-lil-l 1 Mile 2 Mile 3 Mile Radius N-N-OUT 2016 Population 14,866 58,492 112,490 Smart&Final 2016 Households 3,689 19,753 39,471 HH INCOME 2016 Average \$140,944 \$137,236 \$139,951 2016 Med \$128,059 \$120,130 \$120,765 **Regional Map** Dougherty Dublin Bly Dublin Hopyard 5900 Owens Dr. Pleasanton N Pleasanton