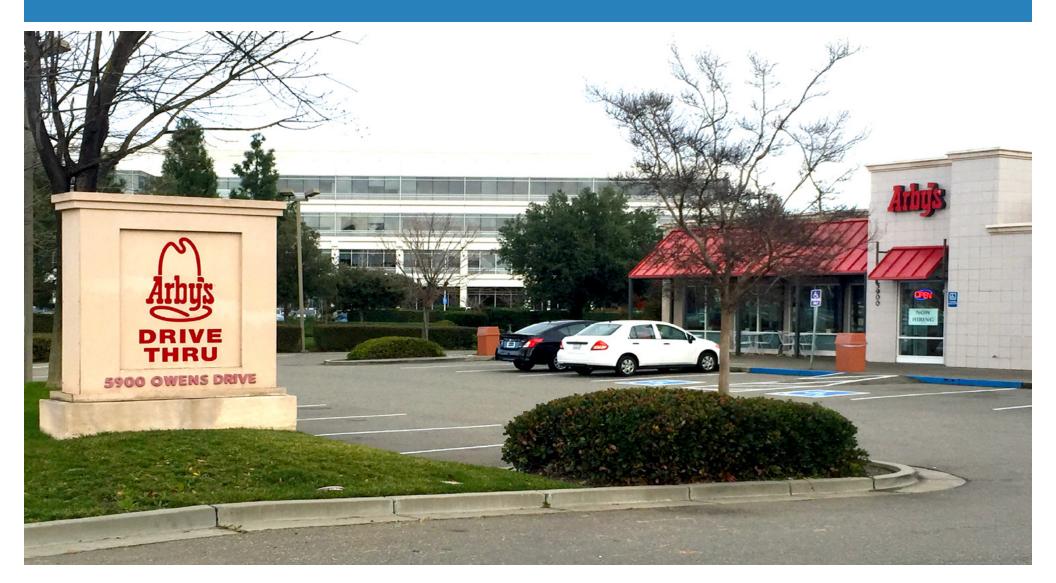

## Free Standing Drive Thru Restaurant FOR LEASE 5900 Owens Dr., Pleasanton, CA 94588

Site Information PROJECT SUMMARY **5900 Owens Drive** Size of Site .92 acres Buildable ± 3,066 sf GLA 0.92 acre lot 580 **Parking Spaces** 45 spaces ± 3,066 sf building (including 12 shared) TRAFFIC COUNTS 45 spaces **Owens Drive** 17,400 ADT (including 12 shared) 48.900 ADT Hopyard Road **Demographics** e-lil-l 1 Mile 2 Mile 3 Mile Radius N-N-OUT 2016 Population 14,866 58,492 112,490 Smart&Final 2016 Households 3,689 19,753 39,471 HH INCOME 2016 Average \$140,944 \$137,236 \$139,951 2016 Med \$128,059 \$120,130 \$120,765 **Regional Map** Dougherty Dublin Bly Dublin Hopyard 5900 Owens Dr. Pleasanton N Pleasanton