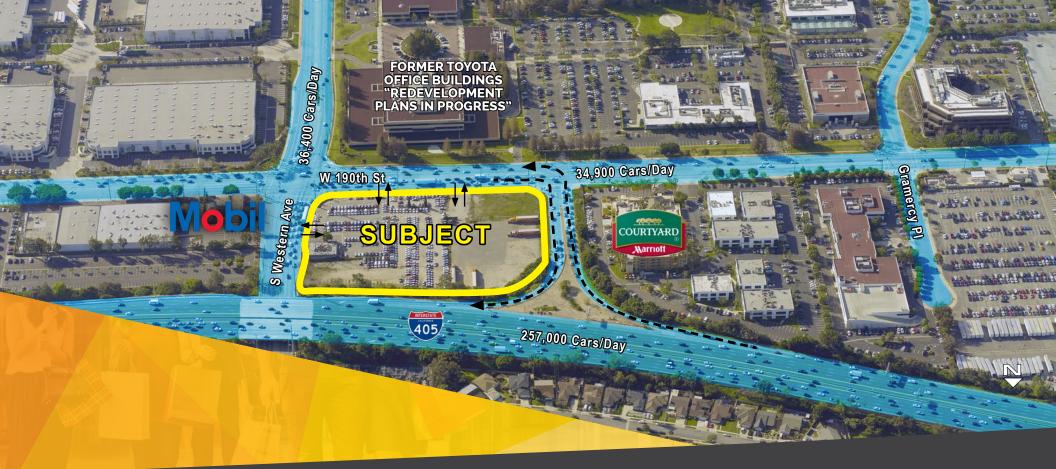

Artesia Blv

**SUBJECT** 

•

- One of the last undeveloped ٠ parcels along the I-405 freeway in the South Bay
- 5 acres with freeway visibility and multiple access points

+130,000 buildable square footage

ARCO