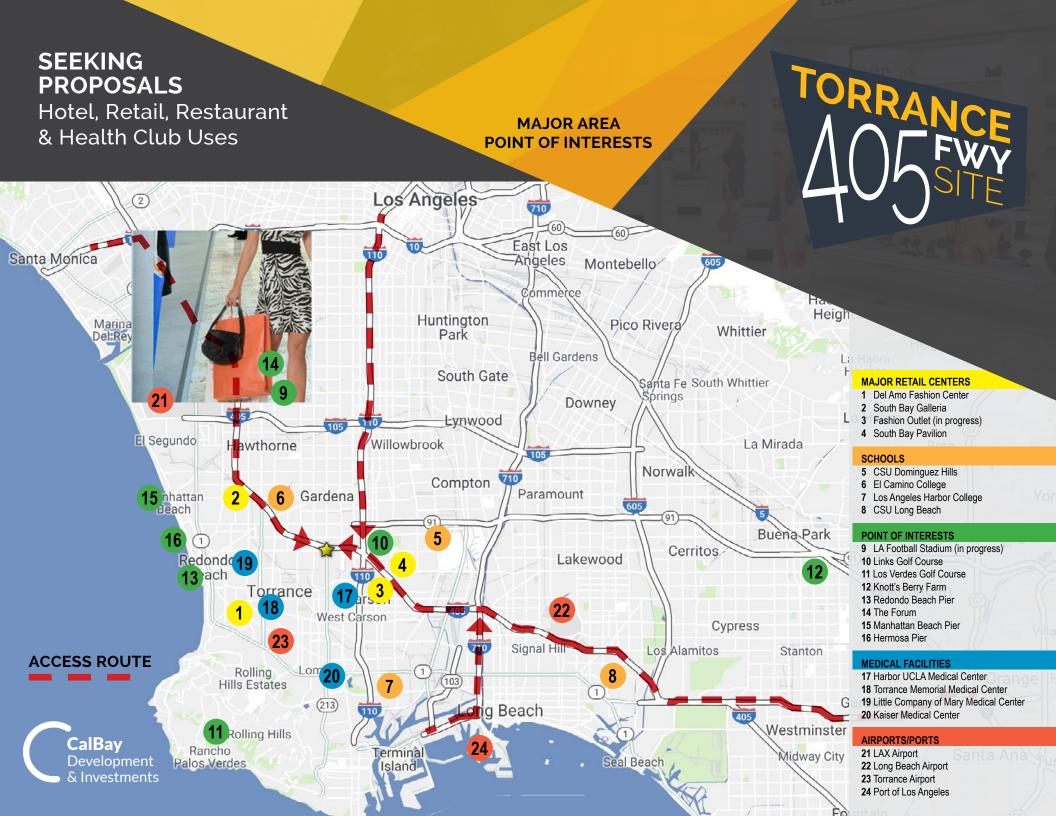

# Pad Sites for Lease: **Seeking Proposals**

50-Foot Freeway Pole Sign Permitted by Zoning

**Total Buildable Square** Footage = +130,000 SF (0.6 FAR)

No Height Limit

Structured Parking will be Considered

5.1 Acres Site