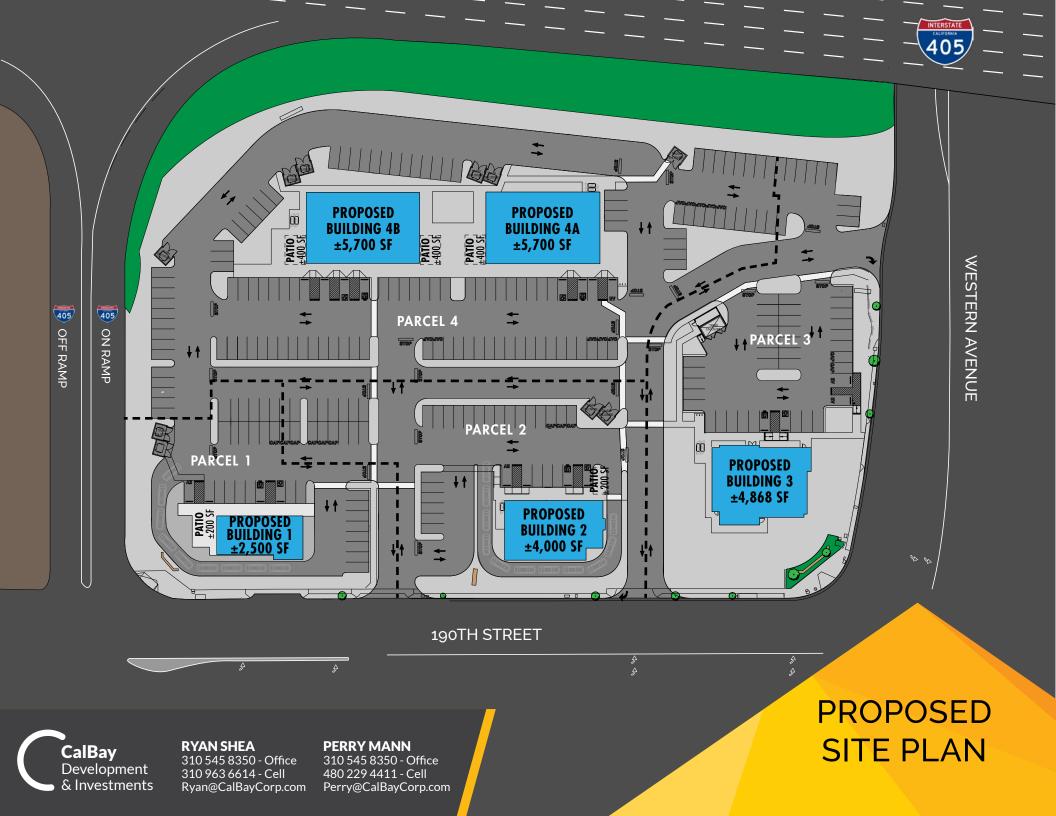

# Pad Sites for Lease: **Seeking Proposals**

50-Foot Freeway Pole Sign Permitted by Zoning

**Total Buildable Square** Footage = +130,000 SF (0.6 FAR)

No Height Limit

Structured Parking will be Considered

5.1 Acres Site