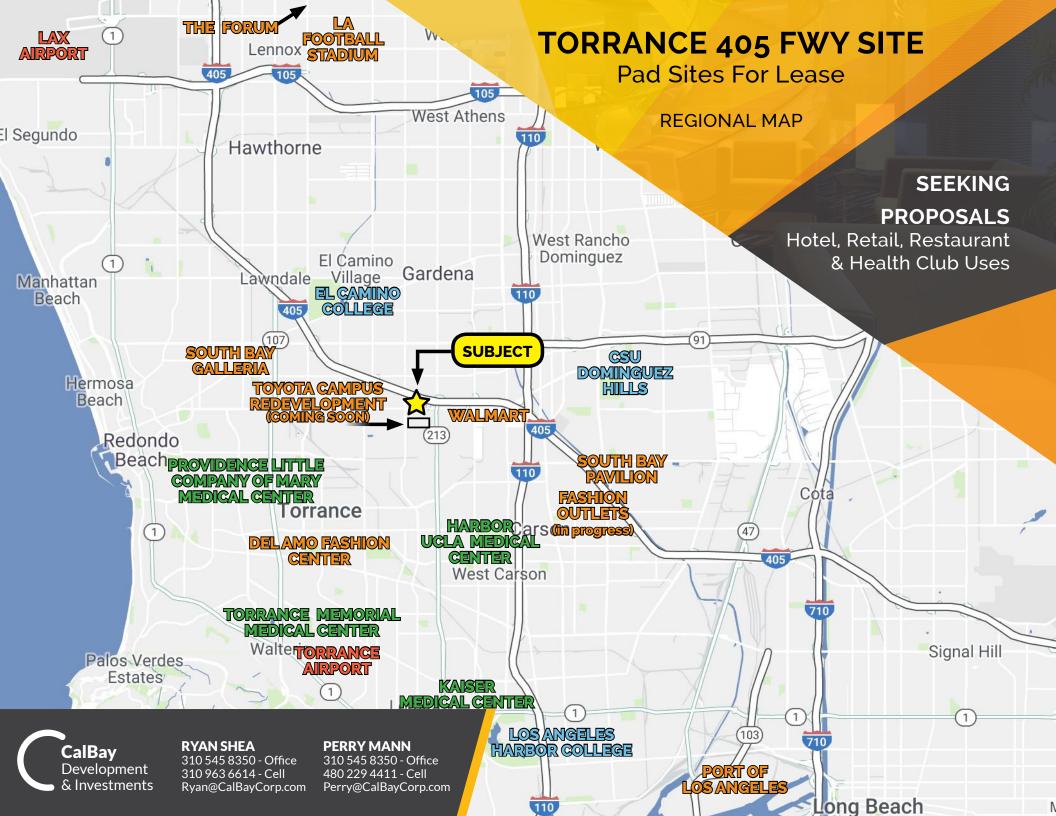

# NWC 190th Ave & Western Ave

PAD SITES FOR LEASE

WEU LO L

## **EXECUTIVE SUMMARY**

CalBay

Development

& Investments

Sizzler DSW

1000'S

### **RYAN SHEA**

310 545 8350 - Office 310 963 6614 - Cell Ryan@CalBayCorp.com **PERRY MANN** 

405

310 545 8350 - Office 480 229 4411 - Cell Perry@CalBayCorp.com A truly unique opportunity to locate at a prime Torrance location at the former Toyota Headquarters

Artesia Blv

**SUBJECT** 

•

- One of the last undeveloped ٠ parcels along the I-405 freeway in the South Bay
- 5 acres with freeway visibility and multiple access points

+130,000 buildable square footage

ARCO

STORAGE

(110)

110

- Flexible commercial zoning allowing for a mix of hospitality, retail, restaurant, fitness uses
- Pad sites available ranging from 0.5 to 5.0 acre







# Pad Sites for Lease: **Seeking Proposals**

50-Foot Freeway Pole Sign Permitted by Zoning

**Total Buildable Square** Footage = +130,000 SF (0.6 FAR)

No Height Limit

Structured Parking will be Considered

5.1 Acres Site

CalBay Development & Investments

#### **RYAN SHEA** 310 545 8350 - Office 310 963 6614 - Cell

PERRY MANN 310 545 8350 - Office 480 229 4411 - Cell Ryan@CalBayCorp.com Perry@CalBayCorp.com

## AREA **MAJOR HOTELS**





# Demographics

| 2018 Est. Population          | 11,342   | 215,787  | 656,357  | 2,372,867 |
|-------------------------------|----------|----------|----------|-----------|
| 2023 Proj. Population         | 11,558   | 219,325  | 667,200  | 2,408,237 |
| Population Growth 2018 - 2023 | 1.90%    | 1.64%    | 1.65%    | 1.49%     |
| 2018 Est. Househ