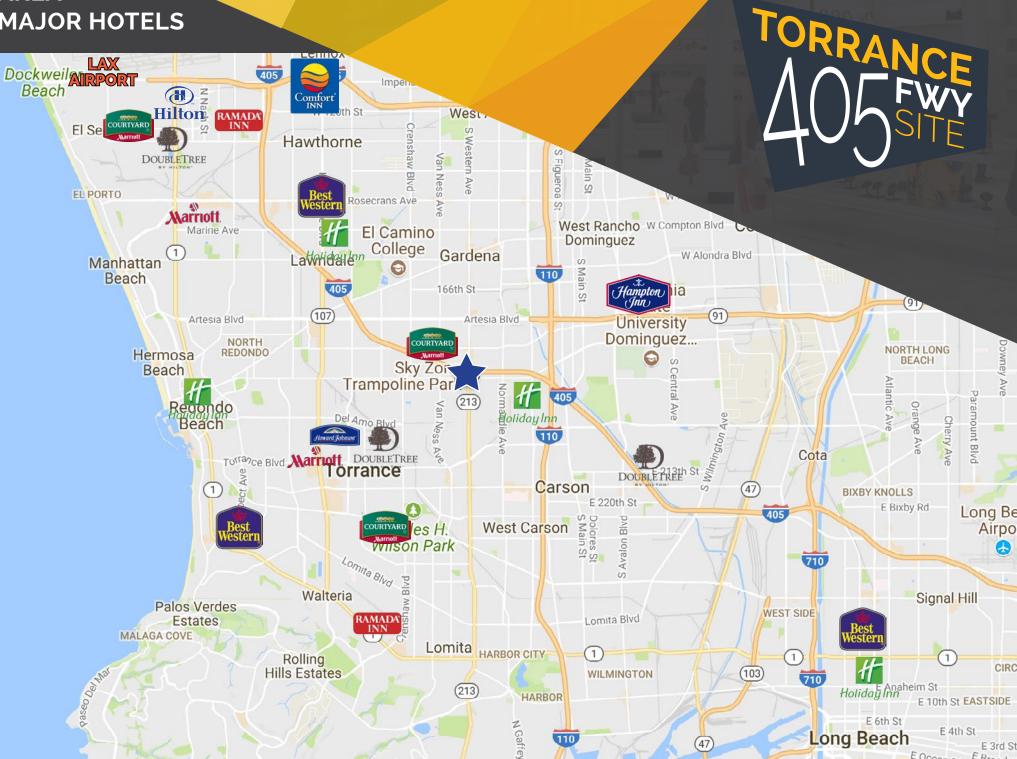

One of the last undeveloped ٠ parcels along the I-405 freeway in the South Bay
- 5 acres with freeway visibility and multiple access points

+130,000 buildable square footage

ARCO

STORAGE

(110)

110

- Flexible commercial zoning allowing for a mix of hospitality, retail, restaurant, fitness uses
- Pad sites available ranging from 0.5 to 5.0 acre







# Pad Sites for Lease: **Seeking Proposals**

50-Foot Freeway Pole Sign Permitted by Zoning

**Total Buildable Square** Footage = +130,000 SF (0.6 FAR)

No Height Limit

Structured Parking will be Considered

5.1 Acres Site

CalBay Development & Investments

#### **RYAN SHEA** 310 545 8350 - Office 310 963 6614 - Cell

PERRY MANN 310 545 8350 - Office 480 229 4411 - Cell Ryan@CalBayCorp.com Perry@CalBayCorp.com

## AREA **MAJOR HOTELS**





# Demographics

| 2018 Est. Population          | 11,342   | 215,787  | 656,357  | 2,372,867 |
|-------------------------------|----------|----------|----------|-----------|
| 2023 Proj. Population         | 11,558   | 219,325  | 667,200  | 2,408,237 |
| Population Growth 2018 - 2023 | 1.90%    | 1.64%    | 1.65%    | 1.49%     |
| 2018 Est. Households          | 4,098    | 73,105   | 221,990  | 729,777   |
| 2018 Avg. Household Income    | \$93,021 | \$84,464 | \$93,432 | \$80,507  |
| 2018 Med Household Income     | \$73,318 | \$66,436 | \$70,804 | \$56,378  |
| 2018 Median Age               | 43.00    | 39.30    | 38.40    | 34.80     |
|                               |          |          |          |           |

## CalBay Development & Investments

### RYAN SHEA

310 545 8350 - O