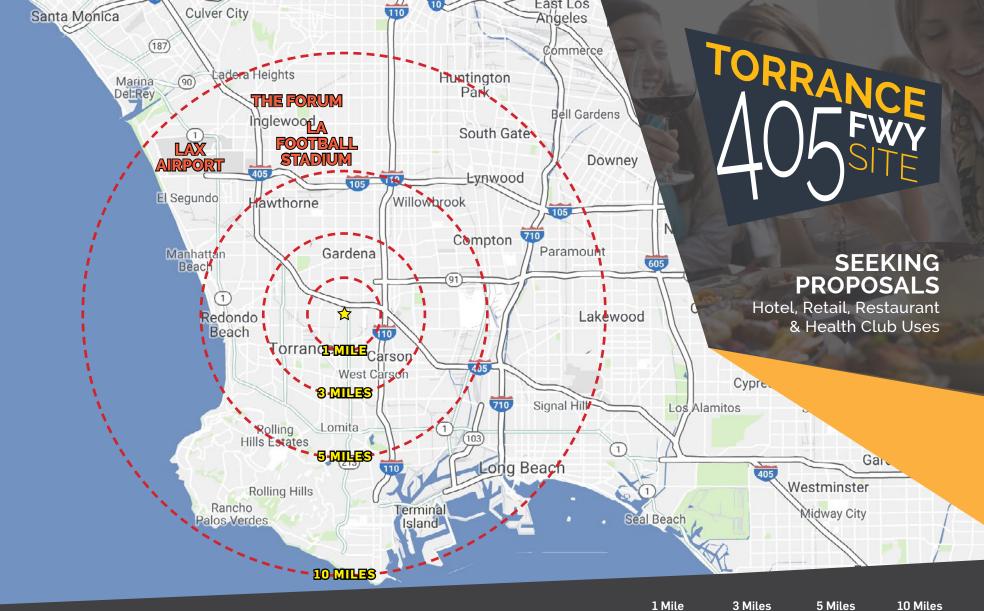

# Pad Sites for Lease: **Seeking Proposals**

50-Foot Freeway Pole Sign Permitted by Zoning

**Total Buildable Square** Footage = +130,000 SF (0.6 FAR)

No Height Limit

Structured Parking will be Considered

5.1 Acres Site