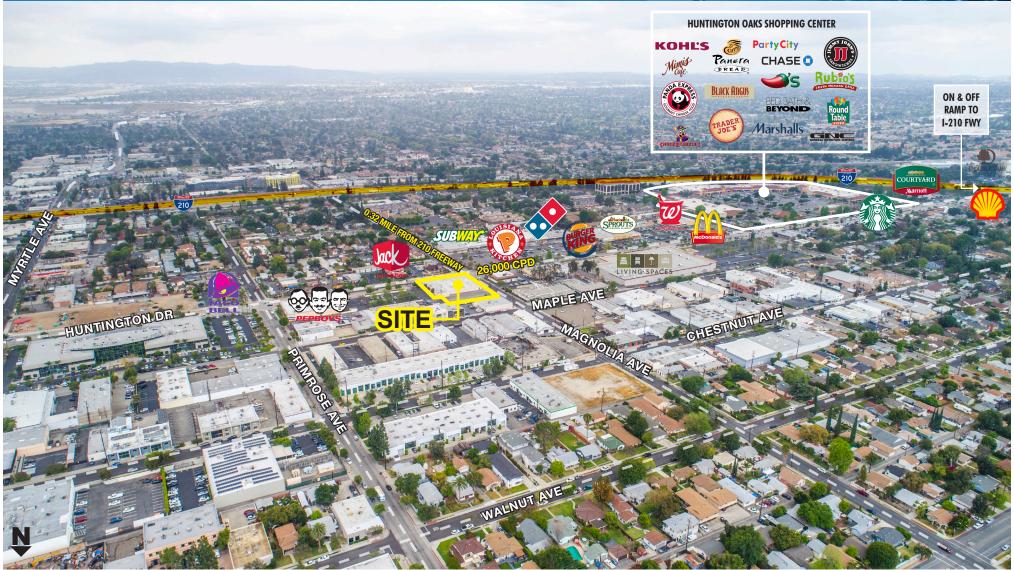

2 Mile   | 3 Mile   |
|-------------|---------------|----------|----------|----------|
| POPULATION: |               | 13,196   | 133,098  | 330,219  |
| HOUSEHOLDS: |               | 7,138    | 58,922   | 136,824  |
| HH INCOME   |               |          |          |          |
| Average:    |               | \$75,201 | \$70,729 | \$69,487 |
| Med:        |               | \$51,303 | \$44,142 | \$42,094 |

### **Regional Map**





## Project Developer

www.CalbayCorp.com Manhattan Beach, CA

#### **RYAN SHEA**

(310) 545-8350 – Office (310) 963-6614 – Cell Ryan@CalBayCorp.com

#### **PERRY MANN**

(310) 545-8350 – Office (480) 229-4411 – Cell Perry@CalBayCorp.com

## **STARBUCKS** | OPENING 2019

DRIVE-THRU RESTAURANT REDEVELOPMENT IN MONROVIA

239 Huntington Dr, Monrovia, CA 90045







Project Developer

www.CalbayCorp.com Manhattan Beach, CA

#### **RYAN SHEA**

(310) 545-8350 – Office (310) 963-6614 – Cell Ryan@CalBayCorp.com

#### **PERRY MANN**

(310) 545-8350 – Office (480) 229-4411 – Cell Perry@CalBayCorp.com

# STARBUCKS | OPENING 2019

## DRIVE-THRU RESTAURANT REDEVELOPMENT IN MONROVIA

239 Huntington Dr, Monrovia, CA 90045









Project Developer

www.CalbayCorp.com Manhattan Beach, CA

#### **RYAN SHEA**

(310) 545-8350 – Office (310) 963-6614 – Cell Ryan@CalBayCorp.com

#### **PERRY MANN**

(310) 545-8350 – Office (480) 229-4411 – Cell Perry@CalBayCorp.com