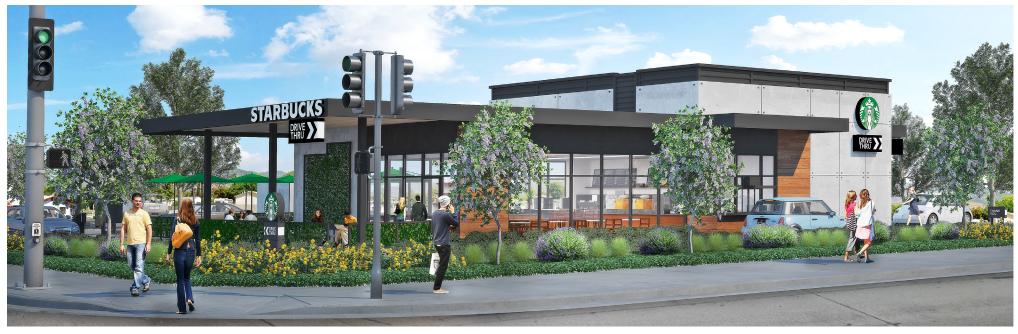

## STARBUCKS | OPENING 2019

## DRIVE-THRU RESTAURANT REDEVELOPMENT IN MONROVIA

239 Huntington Dr, Monrovia, CA 90045