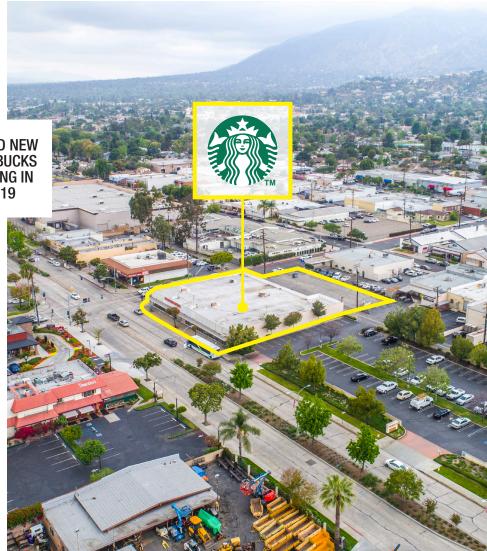

## STARBUCKS | OPENING 2019

## DRIVE-THRU RESTAURANT REDEVELOPMENT IN MONROVIA

239 Huntington Dr, Monrovia, CA 90045

#### Site Information