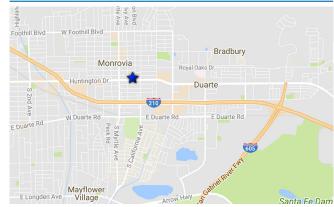

## DRIVE-THRU RESTAURANT REDEVELOPMENT IN MONROVIA

239 Huntington Dr, Monrovia, CA 90045





#### Site Information

#### **PROJECT SUMMARY**

Size of Site 28,975 SF lot
Building Area 19,148 SF GLA
Parking Spaces spaces

#### **TRAFFIC COUNTS**

Huntington Drive 26,000 CPD 210 Freeway 242,500 AADT

## **Demographics**

|             | <u>Radius</u> | 1 Mile   | 2 Mile   | 3 Mile   |
|-------------|---------------|----------|----------|----------|
| POPULATION: |               | 13,196   | 133,098  | 330,219  |
| HOUSEHOLDS: |               | 7,138    | 58,922   | 136,824  |
| HH INCOME   |               |          |          |          |
| Average:    |               | \$75,201 | \$70,729 | \$69,487 |
| Med:        |               | \$51,303 | \$44,142 | \$42,094 |

### **Regional Map**





## Project Developer

www.CalbayCorp.com Manhattan Beach, CA

#### **RYAN SHEA**

(310) 545-8350 – Office (310) 963-6614 – Cell Ryan@CalBayCorp.com

#### **PERRY MANN**

(310) 545-8350 – Office (480) 229-4411 – Cell Perry@CalBayCorp.com

## **STARBUCKS** | OPENING 2019

DRIVE-THRU RESTAURANT REDEVELOPMENT IN MONROVIA

239 Huntington Dr, Monrovia, CA 90045







Project Developer

www.CalbayCorp.com Manhattan Beach, CA

#### **RYAN SHEA**

(310) 545-8350 – Office (310) 963-6614 – Cell Ryan@CalBayCorp.com

#### **PERRY MANN**

(310) 545-8350 – Office (480) 229-4411 – Cell Perry@CalBayCorp.com

# STARBUCKS | OPENING 2019

## DRIVE-THRU RESTAURANT REDEVELOPMENT IN MONROVIA

239 Huntington Dr, Monrovia, CA 90045









Project Developer

www.CalbayCorp.com Manhattan Beach, CA

#### **RYA