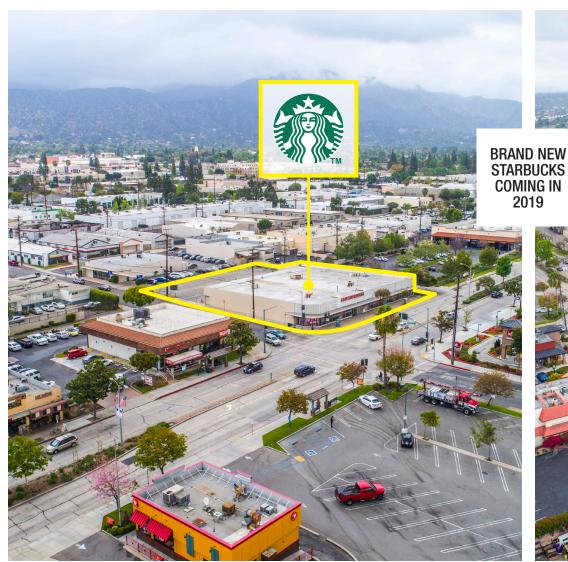

#### **PROJECT SUMMARY**

Size of Site 28,975 SF lot
Building Area 19,148 SF GLA
Parking Spaces spaces