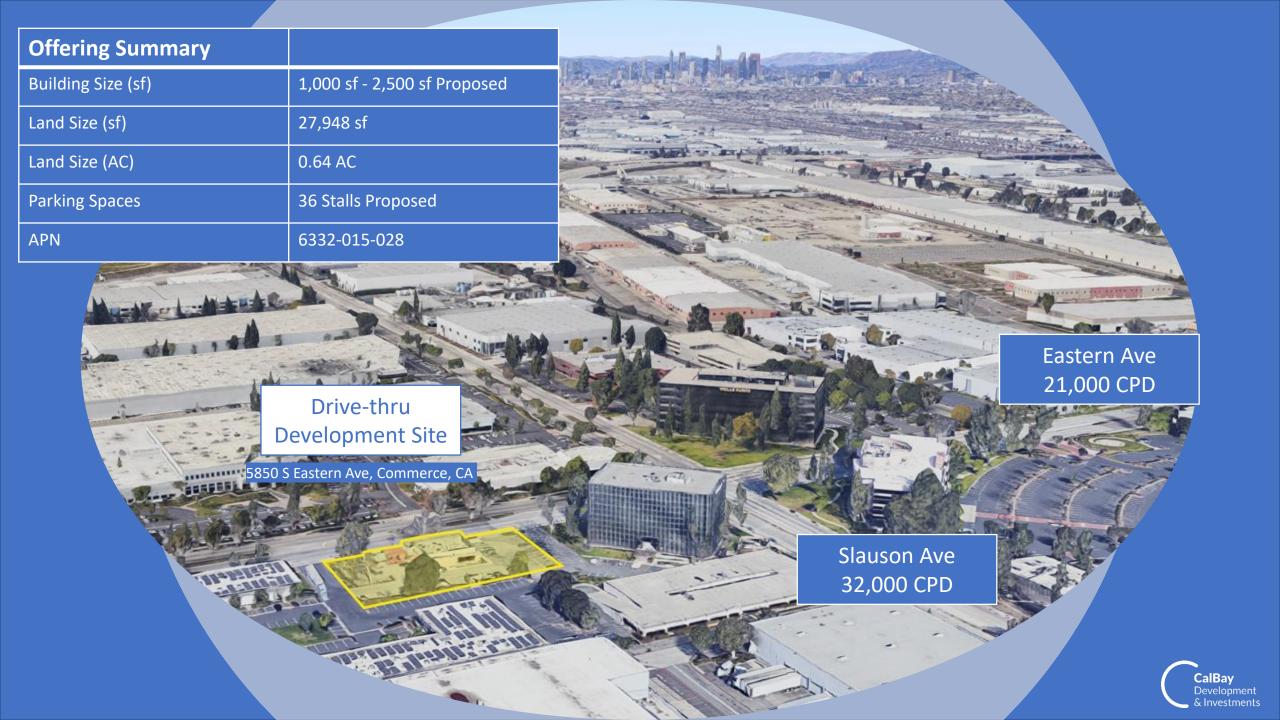

## Demographics

| Population          |                            |
|---------------------|----------------------------|
| 1 Mile              | 18,772                     |
| 2 Mile              | 113,387                    |
| 3 Mile              | 269,924                    |
| Willow Troo         | Apartments                 |
| Households          | Aparuncino                 |
| 1 Mile              | 4,350                      |
| 2 Mile              | 27,078                     |
| 3 Mile              | 67,035                     |
|                     | H Mart Torrance Michaels   |
| Percent Hispanic    |                            |
| 1 Mile              | 96%                        |
| 2 Mile              | Sprouts Farmers Market 96% |
| 3 Mile              | 94%