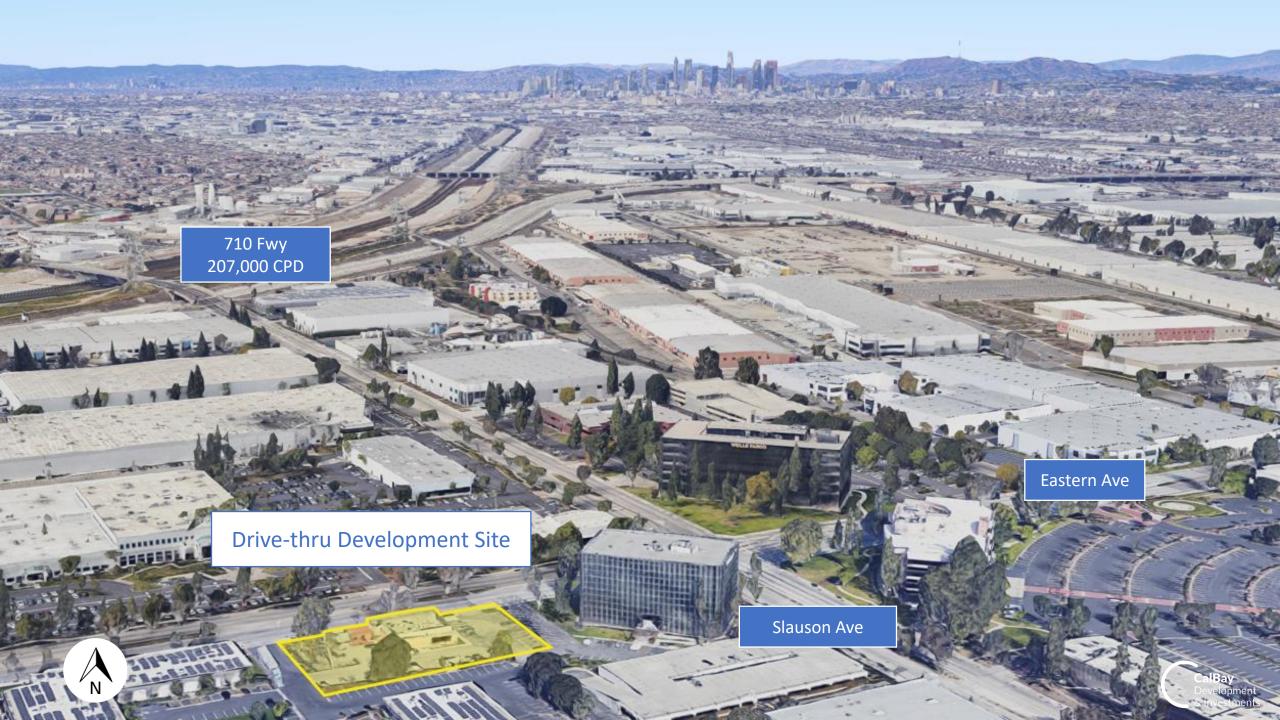

## Demographics

| Population          |                            |
|---------------------|----------------------------|
| 1 Mile              | 18,772                     |
| 2 Mile              | 113,387                    |
| 3 Mile              | 269,924                    |
| Willow Troo         | Apartments                 |
| Households          | Aparuncino                 |
| 1 Mile              | 4,350                      |
| 2 Mile              | 27,078                     |
| 3 Mile              | 67,035                     |
|                     | H Mart Torrance Michaels   |
| Percent Hispanic    |                            |
| 1 Mile              | 96%                        |
| 2 Mile              | Sprouts Farmers Market 96% |
| 3 Mile              | 94%