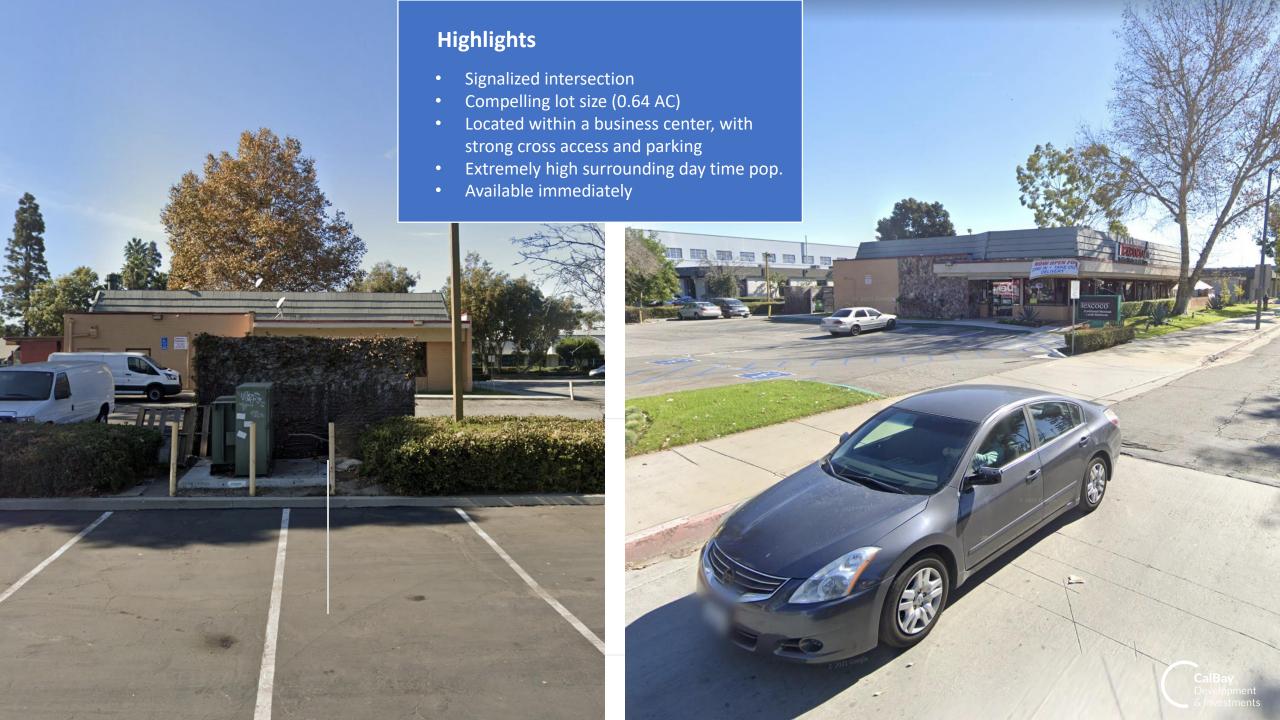

%                        |
|                     |                            |
| Total Pop. Hispanic |                            |
| 1 Mile              | 18,018                     |
| 2 Mile              | 108,411                    |
| 3 Mile              | 253,074                    |

| \$<br>57,135         |
|----------------------|
| \$<br>59,841         |
| \$<br>67,158         |
|                      |
|                      |
| \$<br>48,080         |
| \$<br>47,084         |
| \$<br>52,099         |
|                      |
|                      |
| 11,782               |
| 54,232               |
| 105,194              |
|                      |
| 1                    |
| 788                  |
| 4,044                |
| 8,624                |
| \$<br>\$<br>\$<br>\$ |