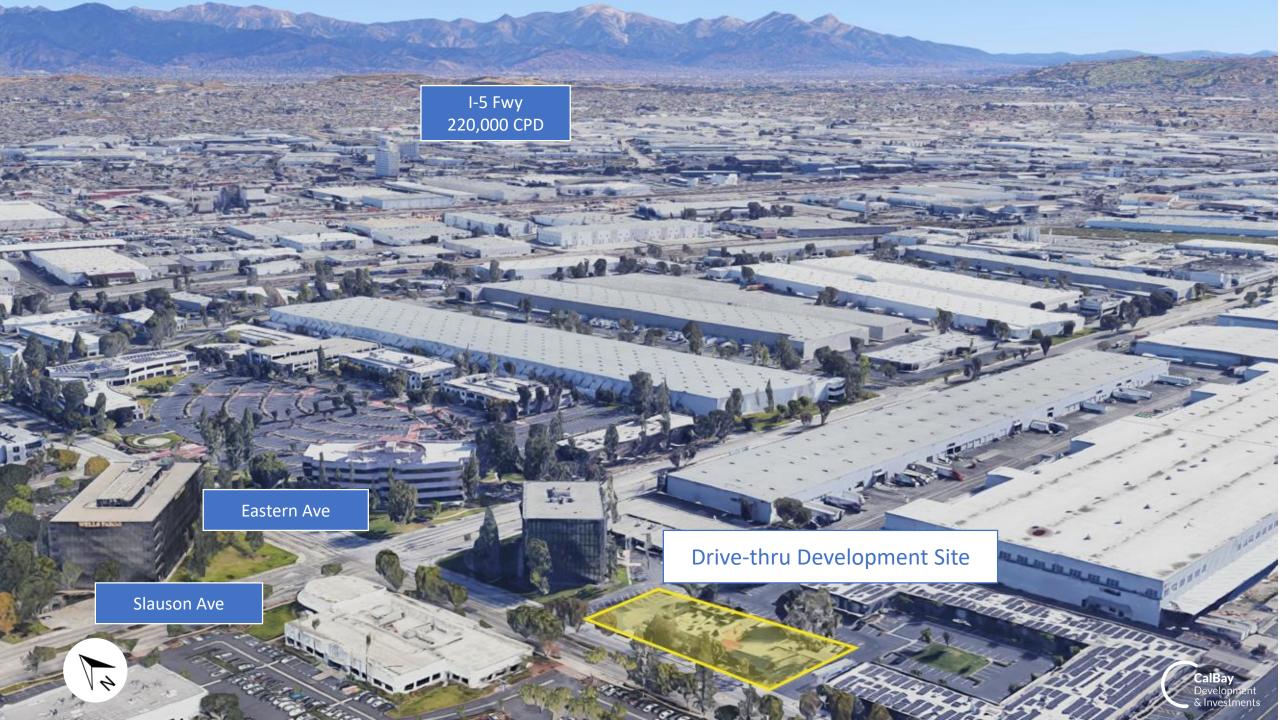

## Demographics

| Population          |                            |
|---------------------|----------------------------|
| 1 Mile              | 18,772                     |
| 2 Mile              | 113,387                    |
| 3 Mile              | 269,924                    |
| Willow Troo         | Apartments                 |
| Households          | Aparuncino                 |
| 1 Mile              | 4,350                      |
| 2 Mile              | 27,078                     |
| 3 Mile              | 67,035                     |
|                     | H Mart Torrance Michaels   |
| Percent Hispanic    |                            |
| 1 Mile              | 96%                        |
| 2 Mile              | Sprouts Farmers Market 96% |
| 3 Mile              | 94%