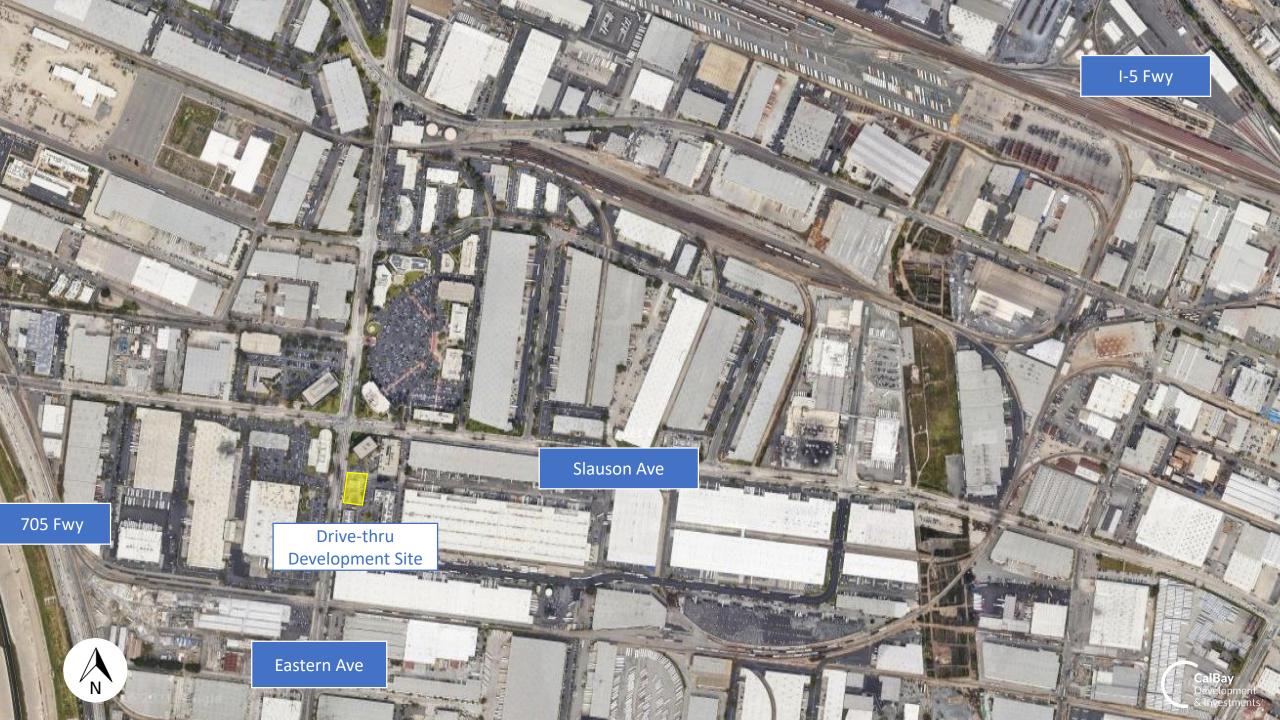

## Demographics

| Population          |                            |
|---------------------|----------------------------|
| 1 Mile              | 18,772                     |
| 2 Mile              | 113,387                    |
| 3 Mile              | 269,924                    |
| Willow Troo         | Apartments                 |
| Households          | Aparuncino                 |
| 1 Mile              | 4,350                      |
| 2 Mile              | 27,078                     |
| 3 Mile              | 67,035                     |
|                     | H Mart Torrance Michaels   |
| Percent Hispanic    |                            |
| 1 Mile              | 96%                        |
| 2 Mile              | Sprouts Farmers Market 96% |
| 3 Mile              | 94%