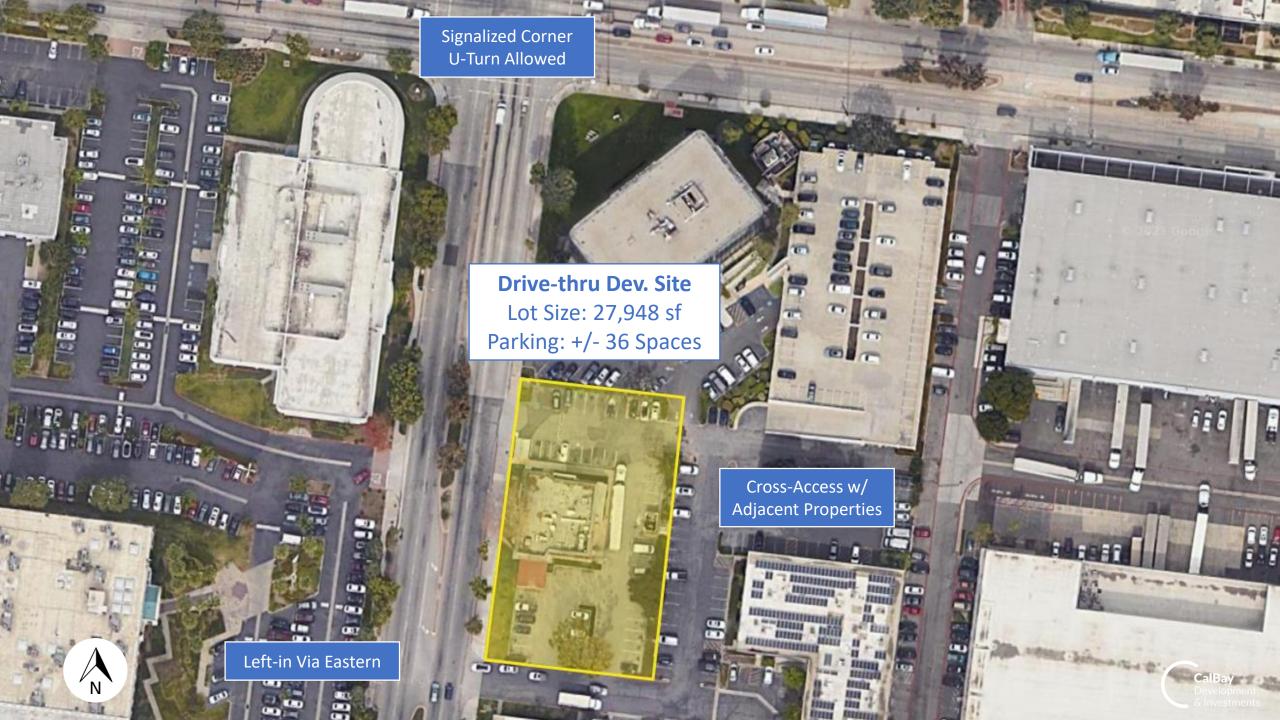

## Demographics

| Population          |                            |
|---------------------|----------------------------|
| 1 Mile              | 18,772                     |
| 2 Mile              | 113,387                    |
| 3 Mile              | 269,924                    |
| Willow Troo         | Apartments                 |
| Households          | Aparuncino                 |
| 1 Mile              | 4,350                      |
| 2 Mile              | 27,078                     |
| 3 Mile              | 67,035                     |
|                     | H Mart Torrance Michaels   |
| Percent Hispanic    |                            |
| 1 Mile              | 96%                        |
| 2 Mile              | Sprouts Farmers Market 96% |
| 3 Mile              | 94%